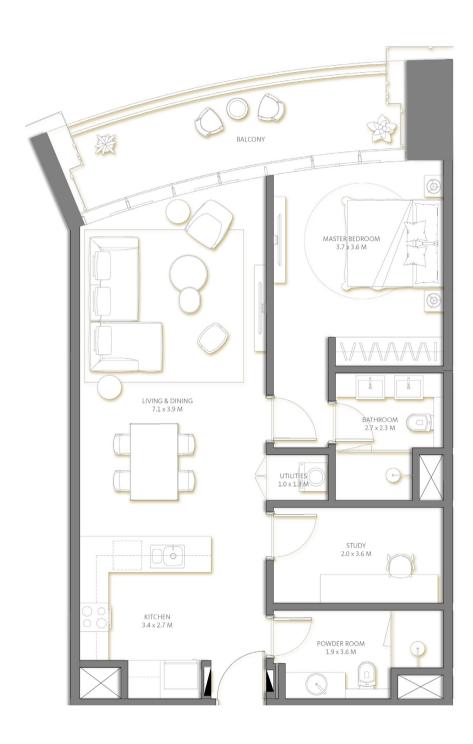

04

| Suite Area   | 1,024 | Sq.ft. |  |
|--------------|-------|--------|--|
| Balcony Area | 321   | Sq.ft. |  |
| TOTAL AREA   | 1,345 | Sq.ft. |  |

Level

| MASTER BEDROOM 4.0x 3.2 M               |                                |
|-----------------------------------------|--------------------------------|
| BALCONY  SECONDARY BEDROOM  3.1 x 4.5 M | KITCHEN 2.3 x 2.7 M            |
| BATHROOM 2.3 x 3.0 M  BALCONY           | LIVING & DINING<br>5.7 x 4.0 M |
|                                         |                                |