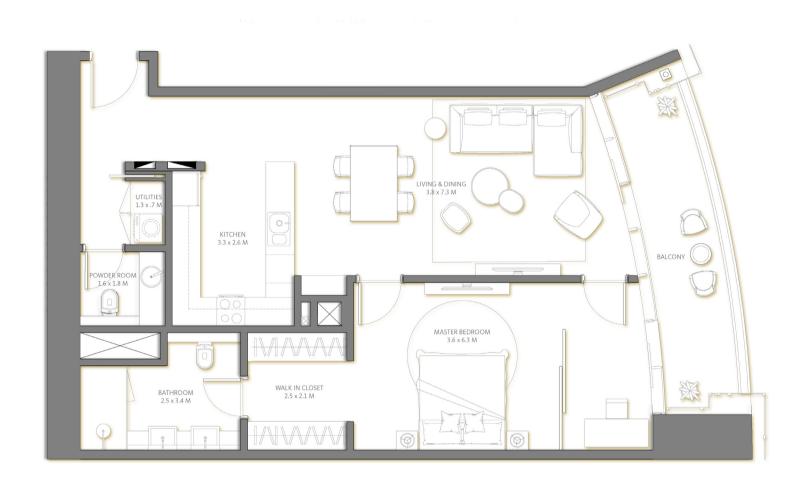

Bedrooms

48-52 2BR

Key Plan

10

Suite Area1,006Sq.ft.Balcony Area162Sq.ft.TOTAL AREA1,168Sq.ft.

Level Bedrooms 1BR

| Living 3.83                   | DINING 7.3 M  UTILITIES 1.3 x 0.7 M    |
|-------------------------------|----------------------------------------|
| BALCONY                       | 3.3 x 2.6 M POWDER ROOM 1.6 x 1.8 M    |
| MASTER BEDROOI<br>3.6 x 6.3 M |                                        |
|                               | WALK IN CLOSET 2.5 x 2.1 M 2.5 x 3.4 M |
|                               |                                        |