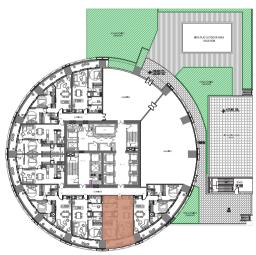

# Level 15

PALM JUMEIRAH

BURJ AL ARAB

PALM JUMEIRAH

01

Suite Area1,024Sq.ft.Balcony Area321Sq.ft.TOTAL AREA1,345Sq.ft.

Level

Key Plan