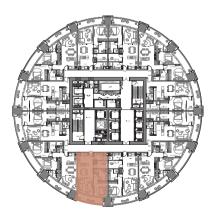

# Level 15

PALM JUMEIRAH

BURJ AL ARAB

PALM JUMEIRAH

01

Suite Area1,024Sq.ft.Balcony Area321Sq.ft.TOTAL AREA1,345Sq.ft.

Level

Key Plan