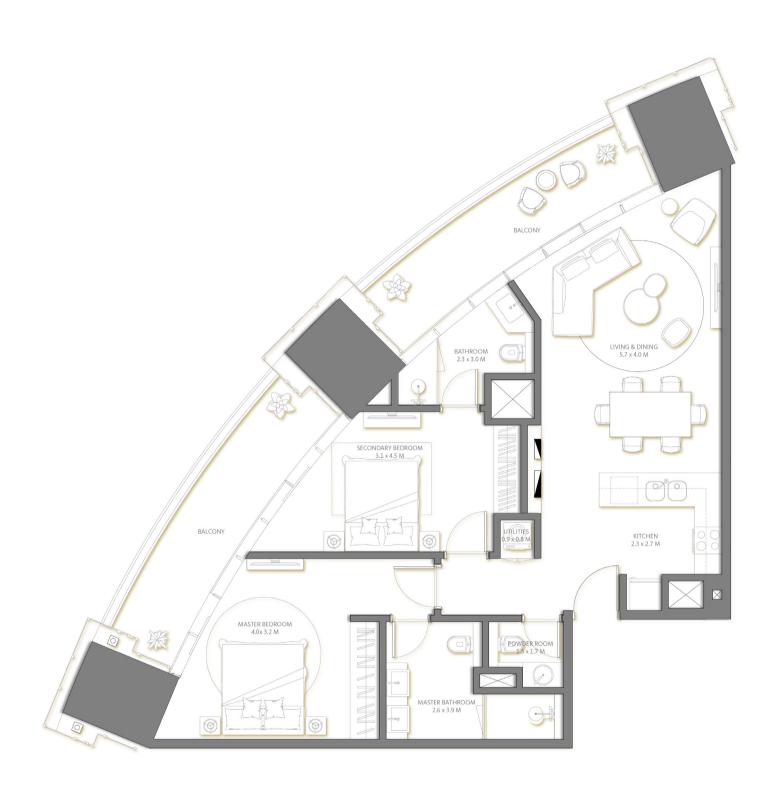

04

| Suite Area   | 1,024 | Sq.ft. |  |
|--------------|-------|--------|--|
| Balcony Area | 321   | Sq.ft. |  |
| TOTAL AREA   | 1,345 | Sq.ft. |  |

Level

| MASTER BEDROOM 4.0x 3.2 M               |                                |
|-----------------------------------------|--------------------------------|
| BALCONY  SECONDARY BEDROOM  3.1 x 4.5 M | KITCHEN 2.3 x 2.7 M            |
| BATHROOM 2.3 x 3.0 M  BALCONY           | LIVING & DINING<br>5.7 x 4.0 M |
|                                         |                                |