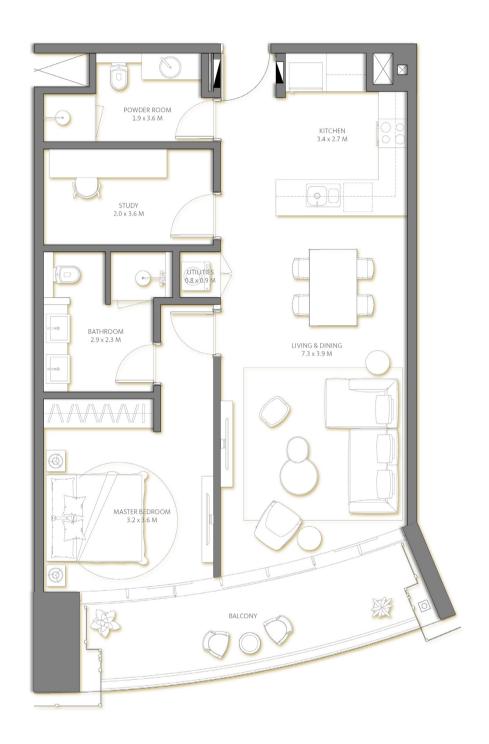

# Level 15

PALM JUMEIRAH

BURJ AL ARAB

PALM JUMEIRAH

01

Suite Area1,024Sq.ft.Balcony Area321Sq.ft.TOTAL AREA1,345Sq.ft.

Level

Key Plan