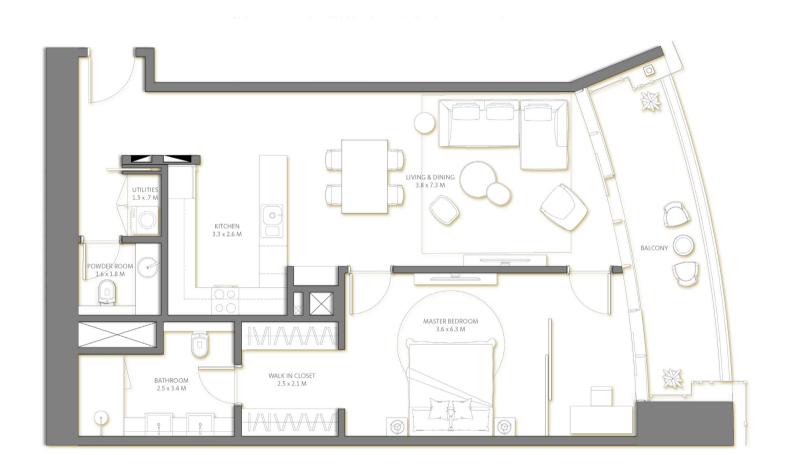

Bedrooms

48-52 2BR

Key Plan

10

Suite Area1,006Sq.ft.Balcony Area162Sq.ft.TOTAL AREA1,168Sq.ft.

Level Bedrooms 1BR

| Living 3.83                   | DINING 7.3 M  UTILITIES 1.3 x 0.7 M    |
|-------------------------------|----------------------------------------|
| BALCONY                       | 3.3 x 2.6 M POWDER ROOM 1.6 x 1.8 M    |
| MASTER BEDROOI<br>3.6 x 6.3 M |                                        |
|                               | WALK IN CLOSET 2.5 x 2.1 M 2.5 x 3.4 M |
|                               |                                        |