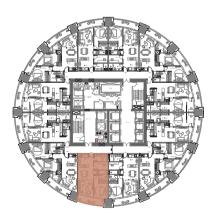

04

| Suite Area   | 1,024 | Sq.ft. |  |
|--------------|-------|--------|--|
| Balcony Area | 321   | Sq.ft. |  |
| TOTAL AREA   | 1,345 | Sq.ft. |  |

Level

| MASTER BEDROOM 4.0x 3.2 M               |                                |
|-----------------------------------------|--------------------------------|
| BALCONY  SECONDARY BEDROOM  3.1 x 4.5 M | KITCHEN 2.3 x 2.7 M            |
| BATHROOM 2.3 x 3.0 M  BALCONY           | LIVING & DINING<br>5.7 x 4.0 M |
|                                         |                                |