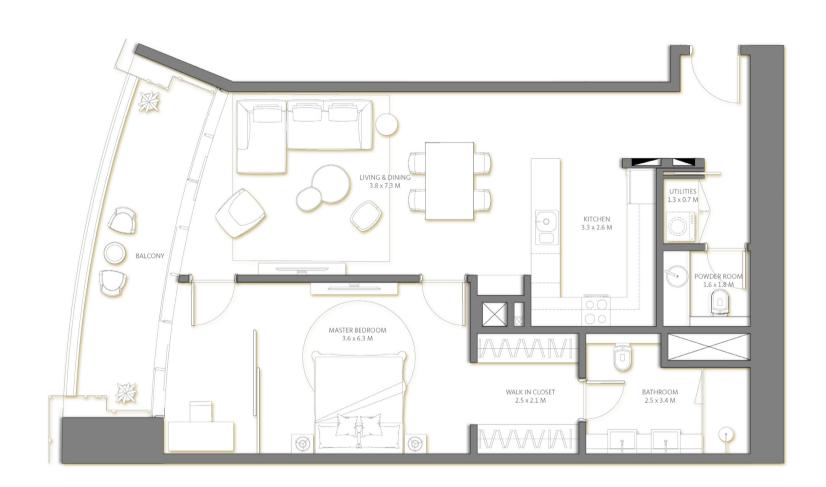

Bedrooms

48-52 2BR

Key Plan

10

Suite Area1,006Sq.ft.Balcony Area162Sq.ft.TOTAL AREA1,168Sq.ft.

Level Bedrooms 1BR

| Living 3.83                   | DINING 7.3 M  UTILITIES 1.3 x 0.7 M    |
|-------------------------------|----------------------------------------|
| BALCONY                       | 3.3 x 2.6 M POWDER ROOM 1.6 x 1.8 M    |
| MASTER BEDROOI<br>3.6 x 6.3 M |                                        |
|                               | WALK IN CLOSET 2.5 x 2.1 M 2.5 x 3.4 M |
|                               |                                        |