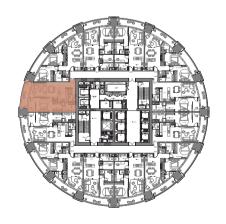

# Level 15

PALM JUMEIRAH

BURJ AL ARAB

PALM JUMEIRAH

01

Suite Area1,024Sq.ft.Balcony Area321Sq.ft.TOTAL AREA1,345Sq.ft.

Level

Key Plan