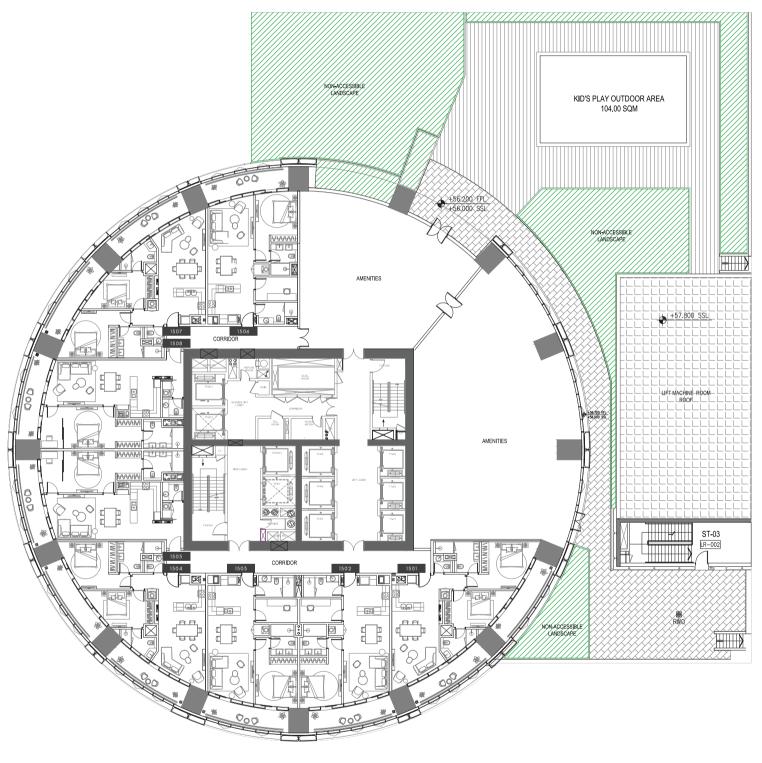

# Level 15

PALM JUMEIRAH

BURJ AL ARAB

PALM JUMEIRAH

01

Suite Area1,024Sq.ft.Balcony Area321Sq.ft.TOTAL AREA1,345Sq.ft.

Level

Key Plan