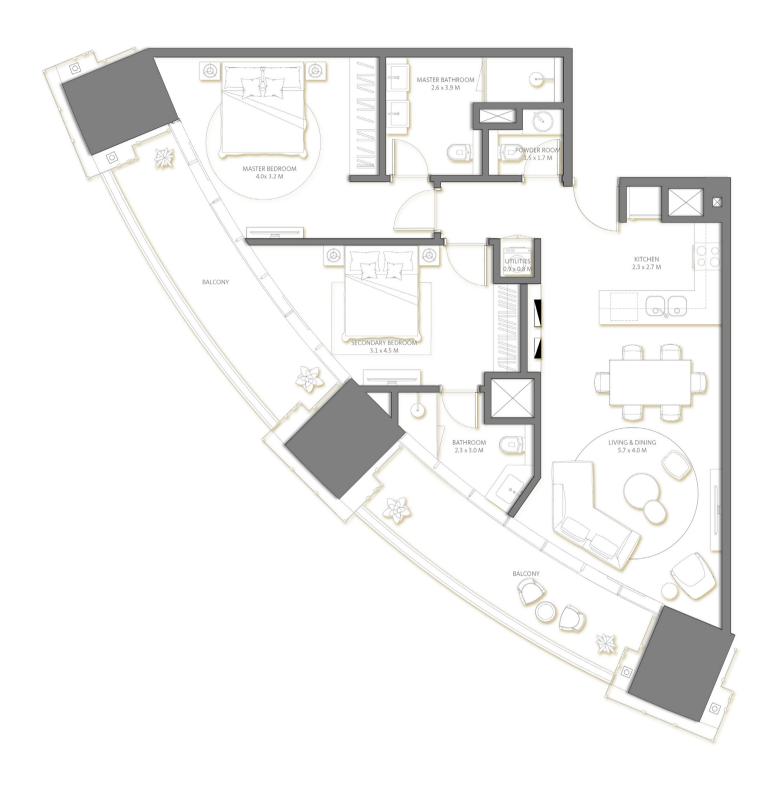

04

| Suite Area   | 1,024 | Sq.ft. |  |
|--------------|-------|--------|--|
| Balcony Area | 321   | Sq.ft. |  |
| TOTAL AREA   | 1,345 | Sq.ft. |  |

Level

| MASTER BEDROOM 4.0x 3.2 M               |                                |
|-----------------------------------------|--------------------------------|
| BALCONY  SECONDARY BEDROOM  3.1 x 4.5 M | KITCHEN 2.3 x 2.7 M            |
| BATHROOM 2.3 x 3.0 M  BALCONY           | LIVING & DINING<br>5.7 x 4.0 M |
|                                         |                                |