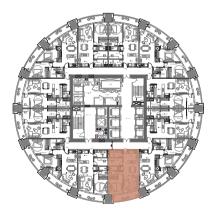

# Level 15

PALM JUMEIRAH

BURJ AL ARAB

PALM JUMEIRAH

01

Suite Area1,024Sq.ft.Balcony Area321Sq.ft.TOTAL AREA1,345Sq.ft.

Level

Key Plan