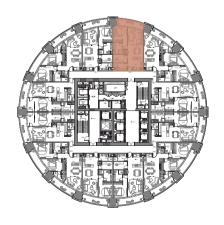

02

Suite Area906Sq.ft.Balcony Area162Sq.ft.TOTAL AREA1,068Sq.ft.

Level

Key Plan

03

Suite Area906Sq.ft.Balcony Area162Sq.ft.TOTAL AREA1,068Sq.ft.

Level

Key Plan