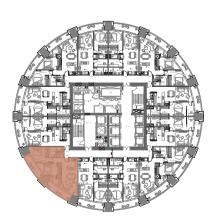

# Level 15

PALM JUMEIRAH

BURJ AL ARAB

PALM JUMEIRAH

01

Suite Area1,024Sq.ft.Balcony Area321Sq.ft.TOTAL AREA1,345Sq.ft.

Level

Key Plan