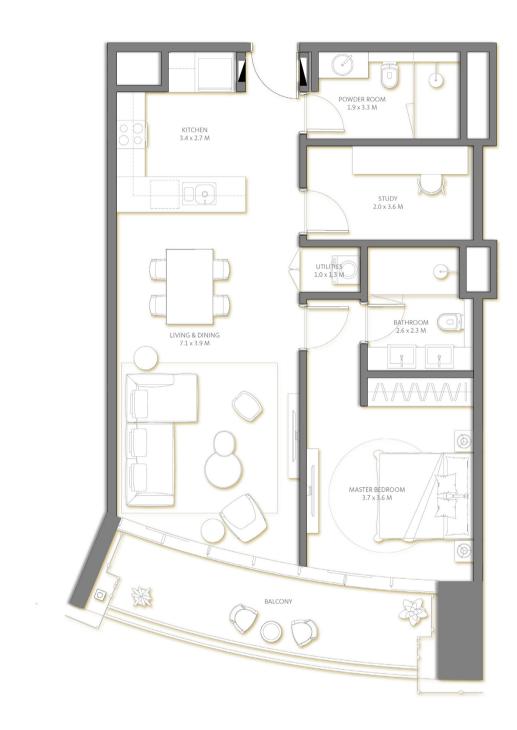

04

| Suite Area   | 1,024 | Sq.ft. |  |
|--------------|-------|--------|--|
| Balcony Area | 321   | Sq.ft. |  |
| TOTAL AREA   | 1,345 | Sq.ft. |  |

Level

| MASTER BEDROOM 4.0x 3.2 M               |                                |
|-----------------------------------------|--------------------------------|
| BALCONY  SECONDARY BEDROOM  3.1 x 4.5 M | KITCHEN 2.3 x 2.7 M            |
| BATHROOM 2.3 x 3.0 M  BALCONY           | LIVING & DINING<br>5.7 x 4.0 M |
|                                         |                                |