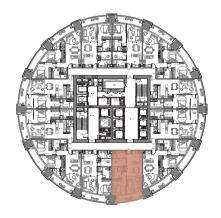

02

Suite Area906Sq.ft.Balcony Area162Sq.ft.TOTAL AREA1,068Sq.ft.

Level

Key Plan

03

Suite Area906Sq.ft.Balcony Area162Sq.ft.TOTAL AREA1,068Sq.ft.

Level

Key Plan