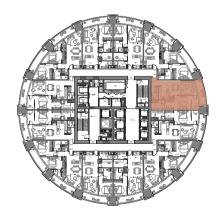

04

| Suite Area   | 1,024 | Sq.ft. |  |
|--------------|-------|--------|--|
| Balcony Area | 321   | Sq.ft. |  |
| TOTAL AREA   | 1,345 | Sq.ft. |  |

Level

| MASTER BEDROOM 4.0x 3.2 M               |                                |
|-----------------------------------------|--------------------------------|
| BALCONY  SECONDARY BEDROOM  3.1 x 4.5 M | KITCHEN 2.3 x 2.7 M            |
| BATHROOM 2.3 x 3.0 M  BALCONY           | LIVING & DINING<br>5.7 x 4.0 M |
|                                         |                                |