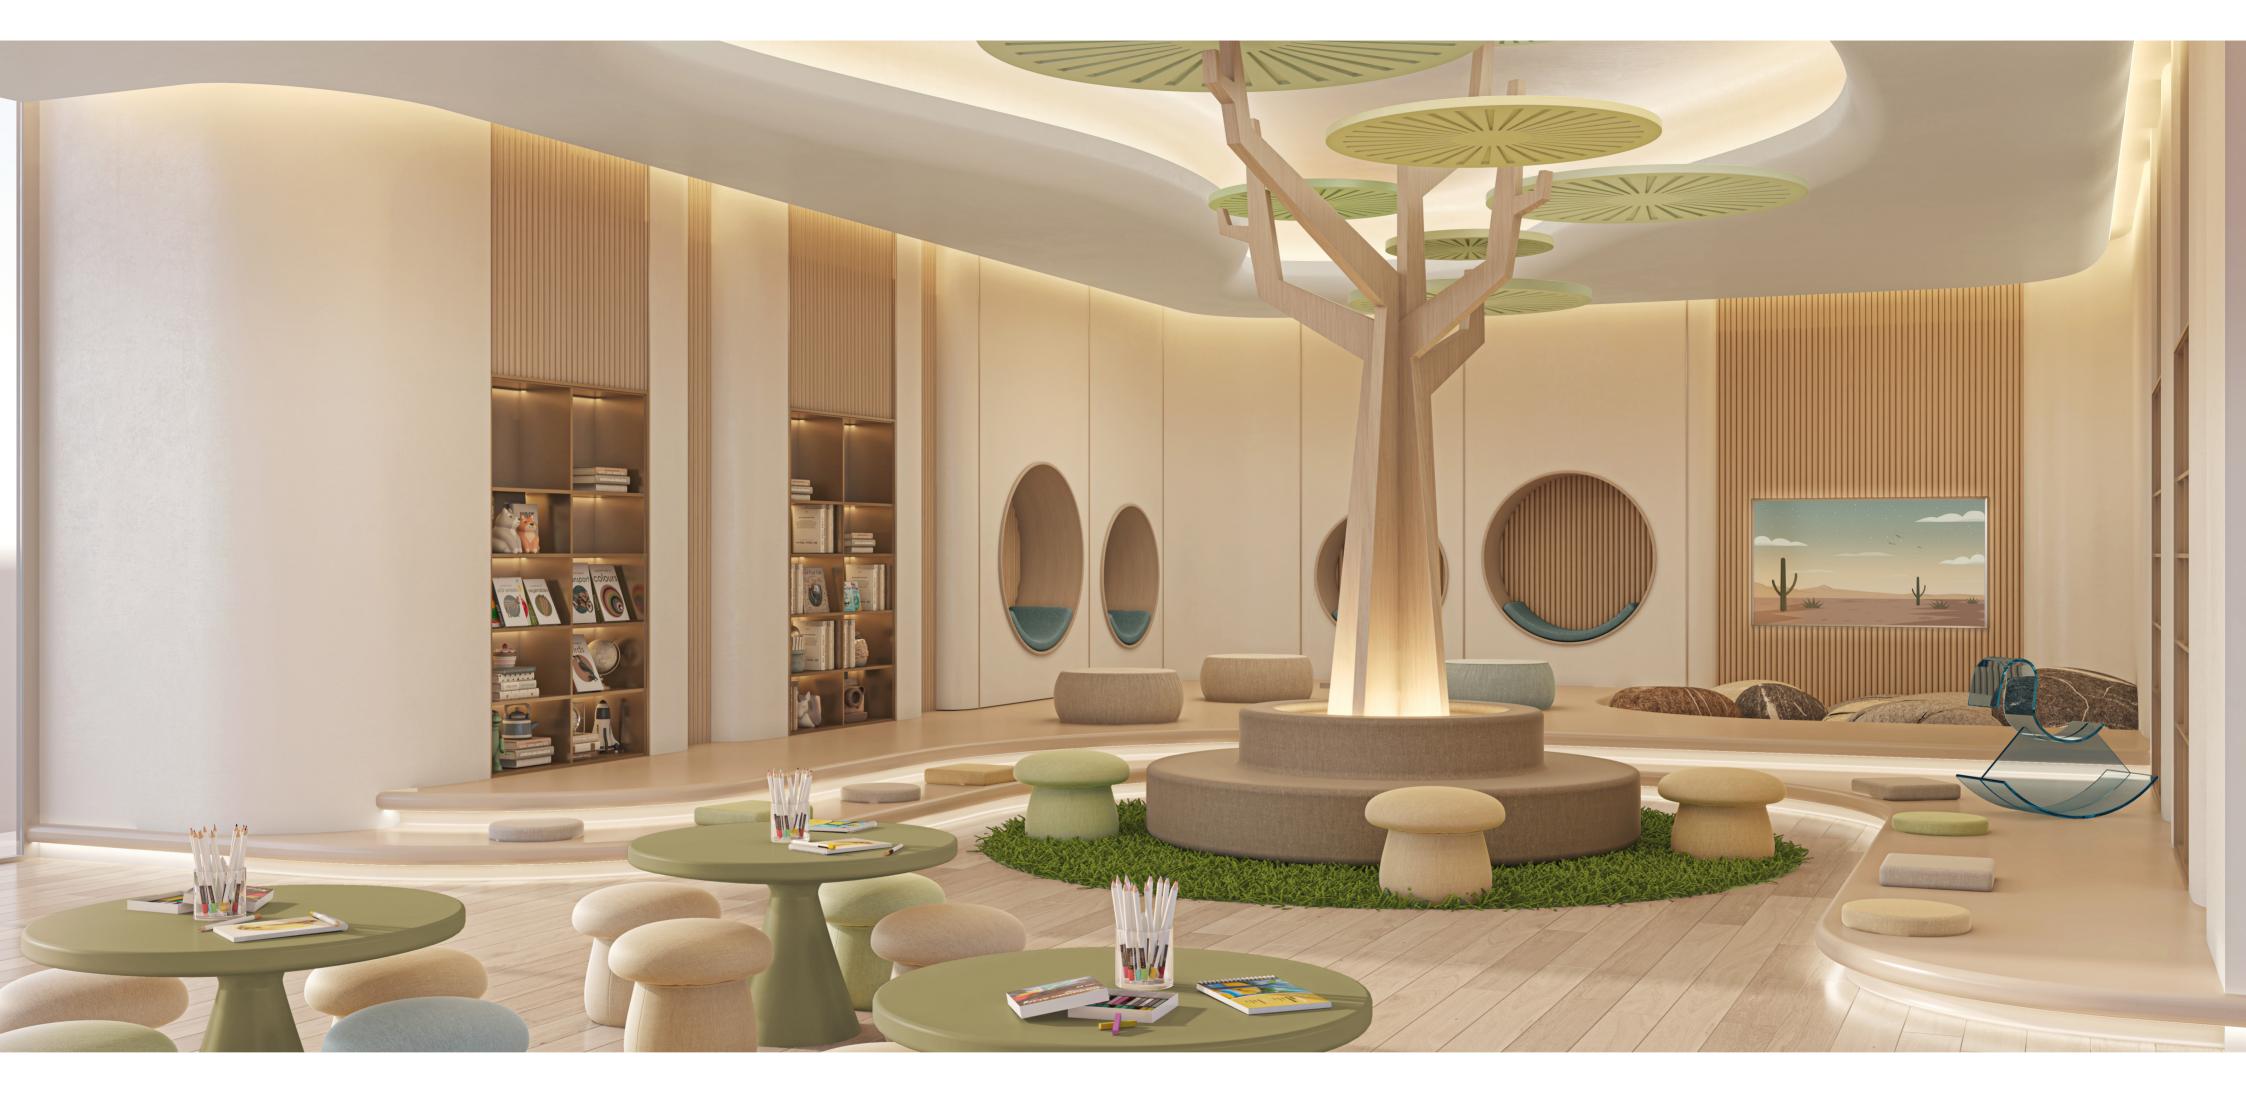

Suite Area1,039Sq.ft.Balcony Area322Sq.ft.TOTAL AREA1,361Sq.ft.

Level 18 52

Bedrooms

48-52 2BR





Key Plan

10

Suite Area1,006Sq.ft.Balcony Area162Sq.ft.TOTAL AREA1,168Sq.ft.

Level Bedrooms 1BR

| Living 3.83                   | DINING 7.3 M  UTILITIES 1.3 x 0.7 M    |
|-------------------------------|----------------------------------------|
| BALCONY                       | 3.3 x 2.6 M POWDER ROOM 1.6 x 1.8 M    |
| MASTER BEDROOI<br>3.6 x 6.3 M |                                        |
|                               | WALK IN CLOSET 2.5 x 2.1 M 2.5 x 3.4 M |
|                               |                                        |



Key Plan

INTERIORS



Ain Dubai View



Dining and Living Room

**AMENITIES** 



Residential Lobby



Multi-Purpose Room



Business Centre



Kids Indoor Play Area

P A L M
B E A C H
T O W E R S