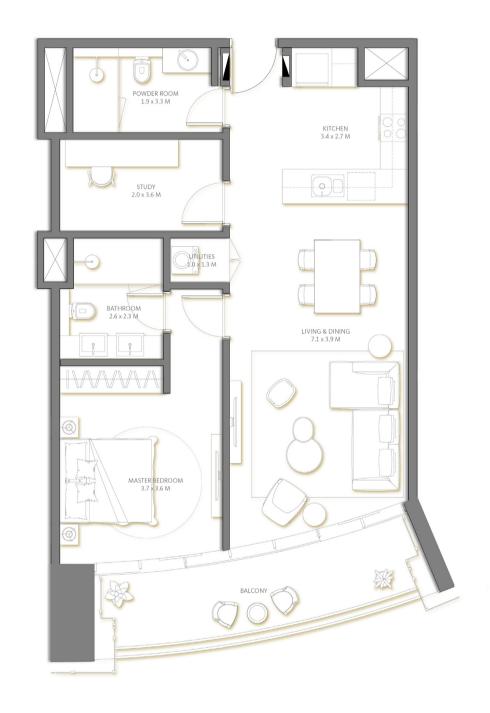

Bedrooms

48-52 2BR

Key Plan

10

Suite Area1,006Sq.ft.Balcony Area162Sq.ft.TOTAL AREA1,168Sq.ft.

Level Bedrooms 1BR

| Living 3.83                   | DINING 7.3 M  UTILITIES 1.3 x 0.7 M    |
|-------------------------------|----------------------------------------|
| BALCONY                       | 3.3 x 2.6 M POWDER ROOM 1.6 x 1.8 M    |
| MASTER BEDROOI<br>3.6 x 6.3 M |                                        |
|                               | WALK IN CLOSET 2.5 x 2.1 M 2.5 x 3.4 M |
|                               |                                        |