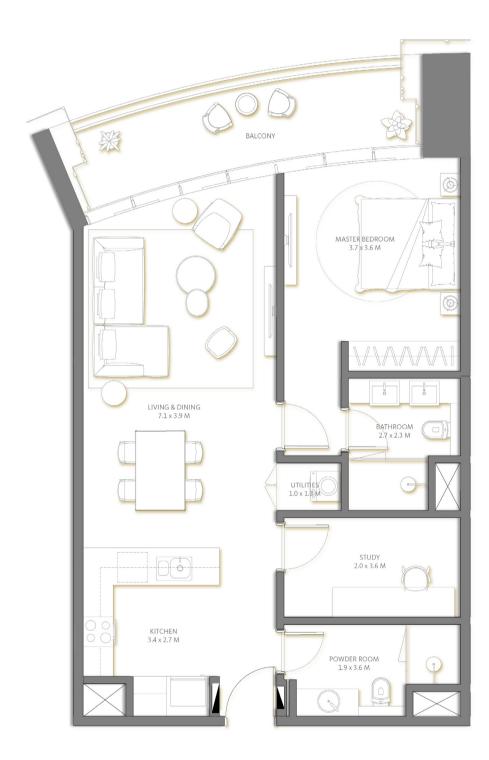

Area906Sq.ft.Balcony Area162Sq.ft.TOTAL AREA1,068Sq.ft.

Level





Key Plan

04

| Suite Area   | 1,024 | Sq.ft. |  |
|--------------|-------|--------|--|
| Balcony Area | 321   | Sq.ft. |  |
| TOTAL AREA   | 1,345 | Sq.ft. |  |

Level

| MASTER BEDROOM 4.0x 3.2 M               |                                |
|-----------------------------------------|--------------------------------|
| BALCONY  SECONDARY BEDROOM  3.1 x 4.5 M | KITCHEN 2.3 x 2.7 M            |
| BATHROOM 2.3 x 3.0 M  BALCONY           | LIVING & DINING<br>5.7 x 4.0 M |
|                                         |                                |



Key Plan

05

Suite Area1,007Sq.ft.Balcony Area162Sq.ft.TOTAL AREA1,169Sq.ft.

Level





Key Plan

06

Suite Area911Sq.ft.Balcony Area162Sq.ft.TOTAL AREA1,073Sq.ft.

Level





Key Plan

07

Suite Area1,037Sq.ft.Balcony Area322Sq.ft.TOTAL AREA1,359Sq.ft.

Level





Key Plan

80

Suite Area1,009Sq.ft.Balcony Area162Sq.ft.TOTAL AREA1,171Sq.ft.

Level





Key Plan

### Level

## 16-35







PALM JUMEIRAH









PALM JUMEIRAH



01

Suite Area1,006Sq.ft.Balcony Area162Sq.ft.TOTAL AREA1,168Sq.ft.

Level 16-35





Key Plan

02

Suite Area1,035Sq.ft.Balcony Area321Sq.ft.TOTAL AREA1,356Sq.ft.

Level 16-35





Key Plan

03

Suite Area909Sq.ft.Balcony Area162Sq.ft.TOTAL AREA1,071Sq.ft.

Level 16-35





Key Plan

04

Suite Area909Sq.ft.Balcony Area162Sq.ft.TOTAL AREA1,071Sq.ft.

Level 16-35





Key Plan

05

Suite Area1,035Sq.ft.Balcony Area321Sq.ft.TOTAL AREA1,356Sq.ft.

Level 16-35





Key Plan

06

Suite Area1,006Sq.ft.Balcony Area162Sq.ft.TOTAL AREA1,168Sq