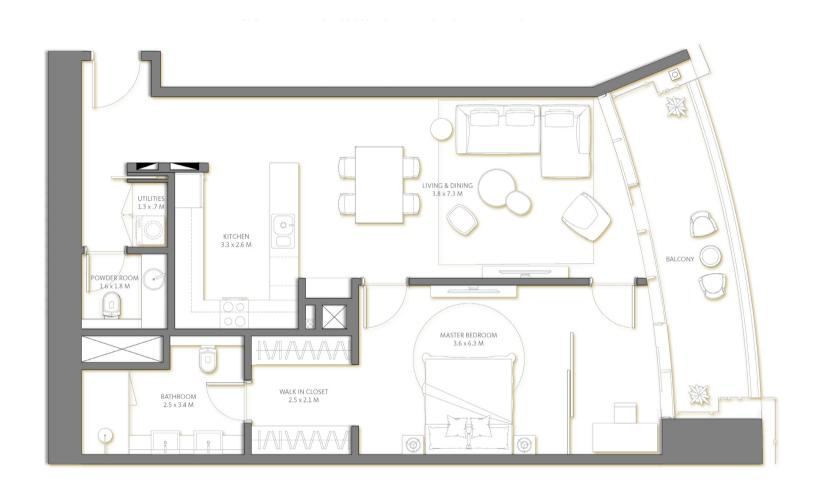

Bedrooms

48-52 2BR

Key Plan

10

Suite Area1,006Sq.ft.Balcony Area162Sq.ft.TOTAL AREA1,168Sq.ft.

Level Bedrooms 1BR

| Living 3.83                   | DINING 7.3 M  UTILITIES 1.3 x 0.7 M    |
|-------------------------------|----------------------------------------|
| BALCONY                       | 3.3 x 2.6 M POWDER ROOM 1.6 x 1.8 M    |
| MASTER BEDROOI<br>3.6 x 6.3 M |                                        |
|                               | WALK IN CLOSET 2.5 x 2.1 M 2.5 x 3.4 M |
|                               |                                        |