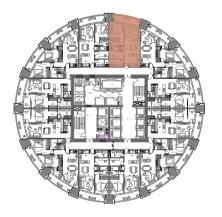

# Level 15

PALM JUMEIRAH

BURJ AL ARAB

PALM JUMEIRAH

01

Suite Area1,024Sq.ft.Balcony Area321Sq.ft.TOTAL AREA1,345Sq.ft.

Level

Key Plan