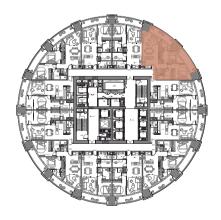

# Level 15

PALM JUMEIRAH

BURJ AL ARAB

PALM JUMEIRAH

01

Suite Area1,024Sq.ft.Balcony Area321Sq.ft.TOTAL AREA1,345Sq.ft.

Level

Key Plan