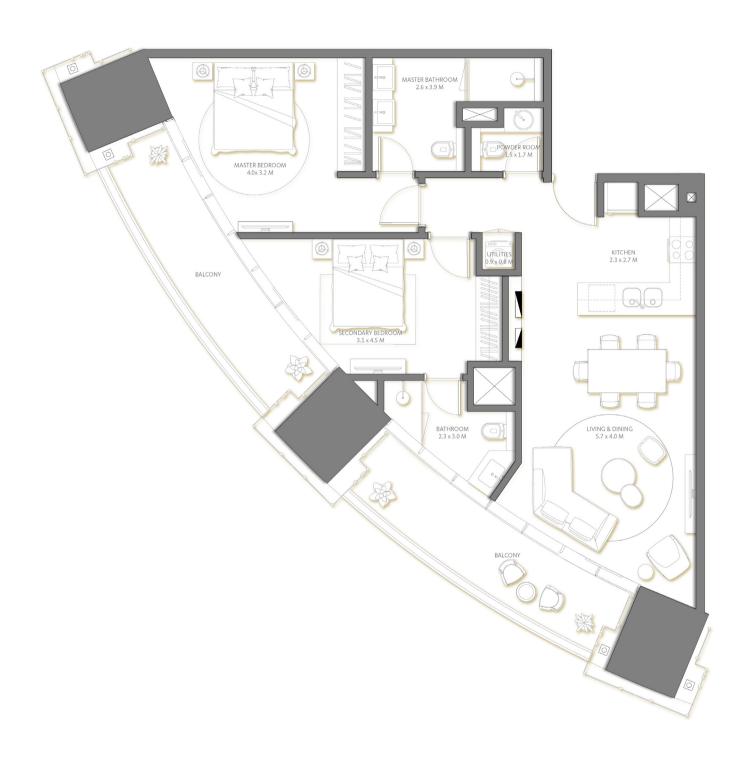

04

| Suite Area   | 1,024 | Sq.ft. |  |
|--------------|-------|--------|--|
| Balcony Area | 321   | Sq.ft. |  |
| TOTAL AREA   | 1,345 | Sq.ft. |  |

Level

| MASTER BEDROOM 4.0x 3.2 M               |                                |
|-----------------------------------------|--------------------------------|
| BALCONY  SECONDARY BEDROOM  3.1 x 4.5 M | KITCHEN 2.3 x 2.7 M            |
| BATHROOM 2.3 x 3.0 M  BALCONY           | LIVING & DINING<br>5.7 x 4.0 M |
|                                         |                                |