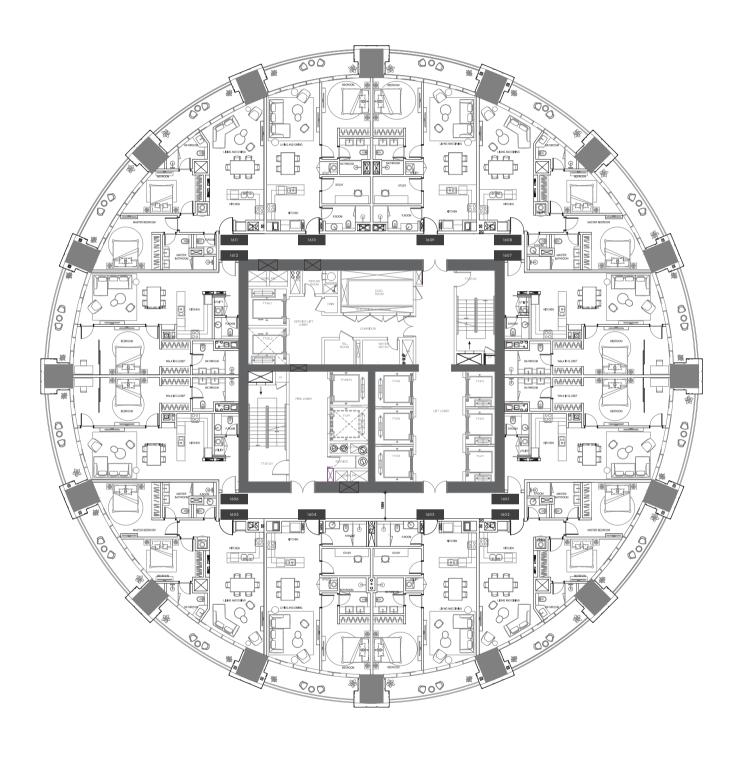

# Level 15

PALM JUMEIRAH

BURJ AL ARAB

PALM JUMEIRAH

01

Suite Area1,024Sq.ft.Balcony Area321Sq.ft.TOTAL AREA1,345Sq.ft.

Level

Key Plan

02

Suite Area906Sq.ft.Balcony Area162Sq.ft.TOTAL AREA1,068Sq.ft.

Level

Key Plan

03

Suite Area906Sq.ft.Balcony Area162Sq.ft.TOTAL AREA1,068Sq.ft.

Level

Key Plan

04

| Suite Area   | 1,024 | Sq.ft. |  |
|--------------|-------|--------|--|
| Balcony Area | 321   | Sq.ft. |  |
| TOTAL AREA   | 1,345 | Sq.ft. |  |

Level

| MASTER BEDROOM 4.0x 3.2 M               |                                |
|-----------------------------------------|--------------------------------|
| BALCONY  SECONDARY BEDROOM  3.1 x 4.5 M | KITCHEN 2.3 x 2.7 M            |
| BATHROOM 2.3 x 3.0 M  BALCONY           | LIVING & DINING<br>5.7 x 4.0 M |
|                                         |                                |

Key Plan

05

Suite Area1,007Sq.ft.Balcony Area162Sq.ft.TOTAL AREA1,169Sq.ft.

Level

Key Plan

06

Suite Area911Sq.ft.Balcony Area162Sq.ft.TOTAL AREA1,073Sq.ft.

Level

Key Plan

07

Suite Area1,037Sq.ft.Balcony Area322Sq.ft.TOTAL AREA1,359Sq.ft.

Level

Key Plan

80

Suite Area1,009Sq.ft.Balcony Area162Sq.ft.TOTAL AREA1,171Sq.ft.

Level

Key Plan