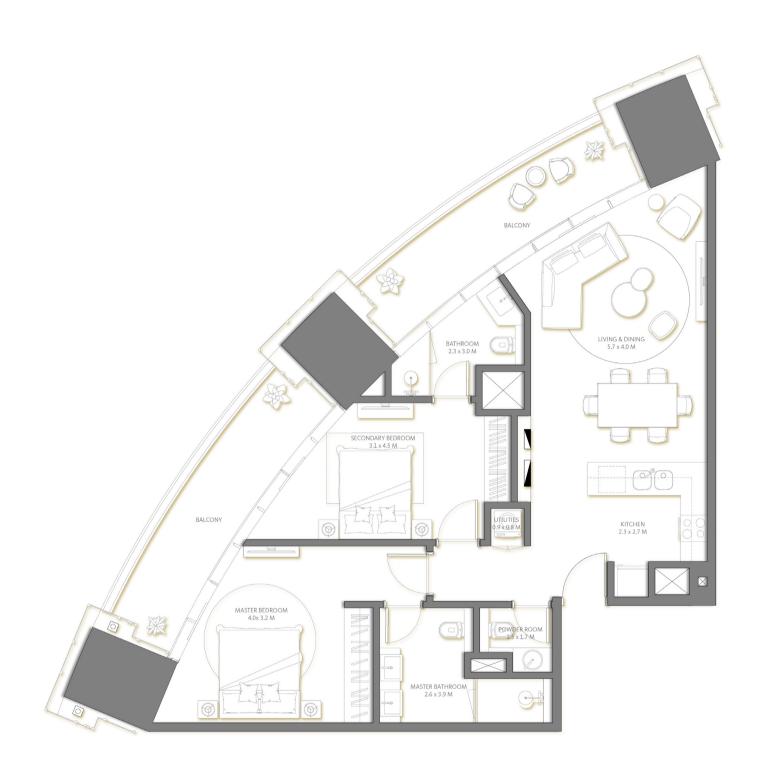

04

| Suite Area   | 1,024 | Sq.ft. |  |
|--------------|-------|--------|--|
| Balcony Area | 321   | Sq.ft. |  |
| TOTAL AREA   | 1,345 | Sq.ft. |  |

Level

| MASTER BEDROOM 4.0x 3.2 M               |                                |
|-----------------------------------------|--------------------------------|
| BALCONY  SECONDARY BEDROOM  3.1 x 4.5 M | KITCHEN 2.3 x 2.7 M            |
| BATHROOM 2.3 x 3.0 M  BALCONY           | LIVING & DINING<br>5.7 x 4.0 M |
|                                         |                                |