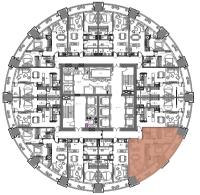

# Level 36-47

01

Suite Area1,007Sq.ft.Balcony Area162Sq.ft.TOTAL AREA1,169Sq.ft.

Level **36-47** 

Key Plan

02

Suite Area1,044Sq.ft.Balcony Area321Sq.ft.TOTAL AREA1,365Sq.ft.

Level 36-47