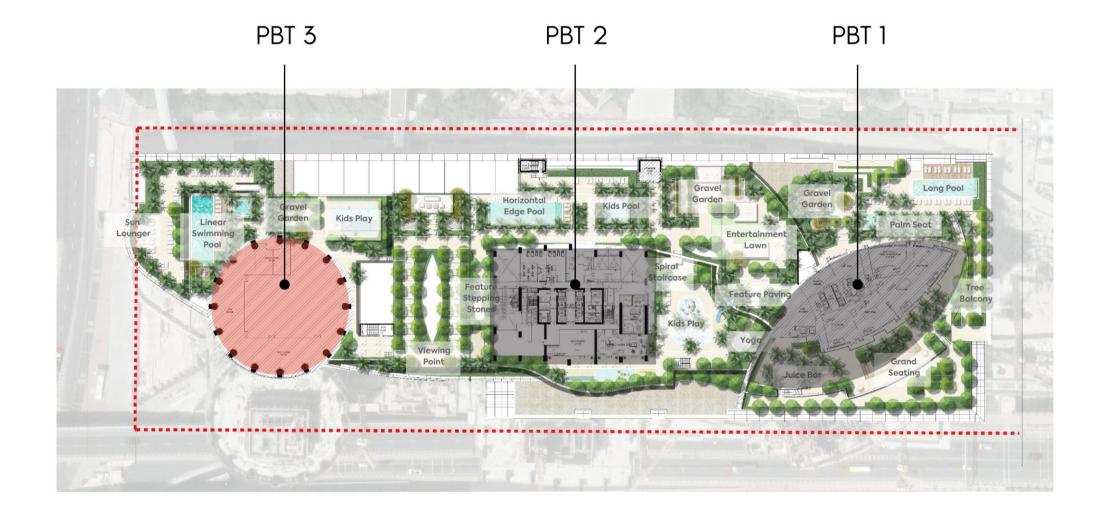

## Overview

# Level 15

PALM JUMEIRAH

BURJ AL ARAB

PALM JUMEIRAH

01

Suite Area1,024Sq.ft.Balcony Area321Sq.ft.TOTAL AREA1,345Sq.ft.

Level

Key Plan