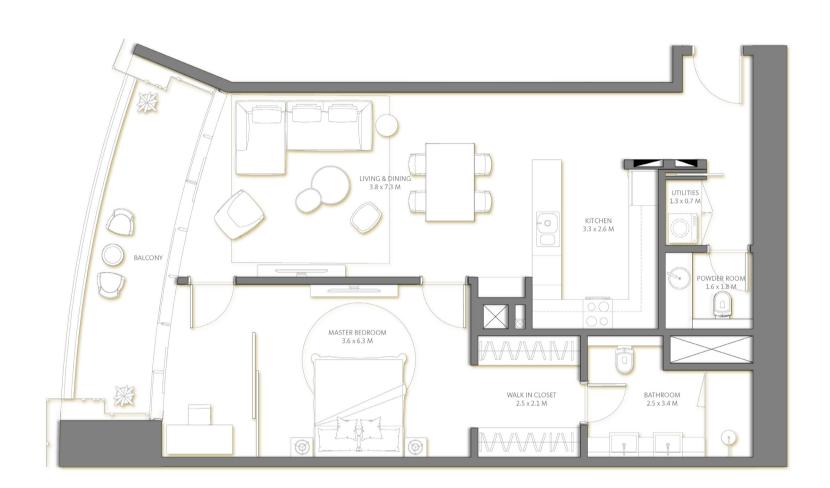

04

| Suite Area   | 1,024 | Sq.ft. |  |
|--------------|-------|--------|--|
| Balcony Area | 321   | Sq.ft. |  |
| TOTAL AREA   | 1,345 | Sq.ft. |  |

Level

| MASTER BEDROOM 4.0x 3.2 M               |                                |
|-----------------------------------------|--------------------------------|
| BALCONY  SECONDARY BEDROOM  3.1 x 4.5 M | KITCHEN 2.3 x 2.7 M            |
| BATHROOM 2.3 x 3.0 M  BALCONY           | LIVING & DINING<br>5.7 x 4.0 M |
|                                         |                                |