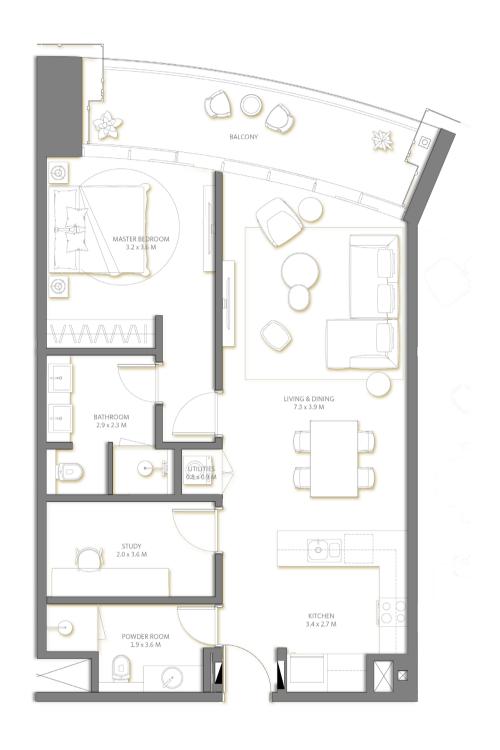

# Level 15

PALM JUMEIRAH

BURJ AL ARAB

PALM JUMEIRAH

01

Suite Area1,024Sq.ft.Balcony Area321Sq.ft.TOTAL AREA1,345Sq.ft.

Level

Key Plan