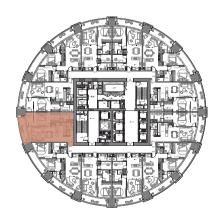

# Level 15

PALM JUMEIRAH

BURJ AL ARAB

PALM JUMEIRAH

01

Suite Area1,024Sq.ft.Balcony Area321Sq.ft.TOTAL AREA1,345Sq.ft.

Level

Key Plan