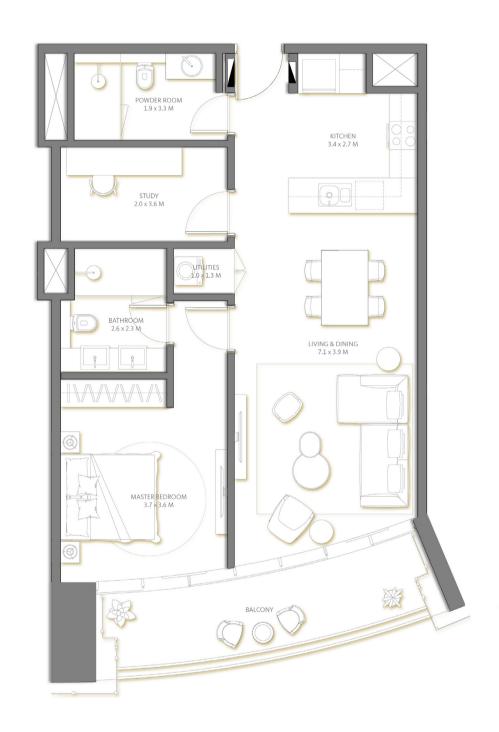

Bedrooms

48-52 2BR

Key Plan

10

Suite Area1,006Sq.ft.Balcony Area162Sq.ft.TOTAL AREA1,168Sq.ft.

Level Bedrooms 1BR

| Living 3.83                   | DINING 7.3 M  UTILITIES 1.3 x 0.7 M    |
|-------------------------------|----------------------------------------|
| BALCONY                       | 3.3 x 2.6 M POWDER ROOM 1.6 x 1.8 M    |
| MASTER BEDROOI<br>3.6 x 6.3 M |                                        |
|                               | WALK IN CLOSET 2.5 x 2.1 M 2.5 x 3.4 M |
|                               |                                        |