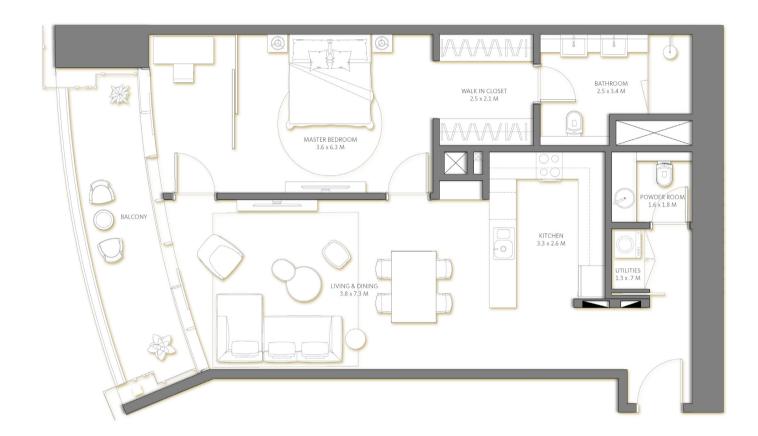

04

| Suite Area   | 1,024 | Sq.ft. |  |
|--------------|-------|--------|--|
| Balcony Area | 321   | Sq.ft. |  |
| TOTAL AREA   | 1,345 | Sq.ft. |  |

Level

| MASTER BEDROOM 4.0x 3.2 M               |                                |
|-----------------------------------------|--------------------------------|
| BALCONY  SECONDARY BEDROOM  3.1 x 4.5 M | KITCHEN 2.3 x 2.7 M            |
| BATHROOM 2.3 x 3.0 M  BALCONY           | LIVING & DINING<br>5.7 x 4.0 M |
|                                         |                                |

Bedrooms

48-52 2BR

Key Plan

10

Suite Area1,006Sq.ft.Balcony Area162Sq.ft.TOTAL AREA1,168Sq.ft.

Level Bedrooms 1BR

| Living 3.83                   | DINING 7.3 M  UTILITIES 1.3 x 0.7 M    |
|-------------------------------|----------------------------------------|
| BALCONY                       | 3.3 x 2.6 M POWDER ROOM 1.6 x 1.8 M    |
| MASTER BEDROOI<br>3.6 x 6.3 M |                                        |
|                               | WALK IN CLOSET 2.5 x 2.1 M 2.5 x 3.4 M |
|                               |                                        |