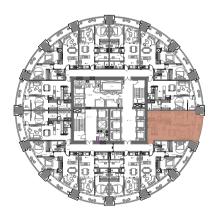

# Level 15

PALM JUMEIRAH

BURJ AL ARAB

PALM JUMEIRAH

01

Suite Area1,024Sq.ft.Balcony Area321Sq.ft.TOTAL AREA1,345Sq.ft.

Level

Key Plan