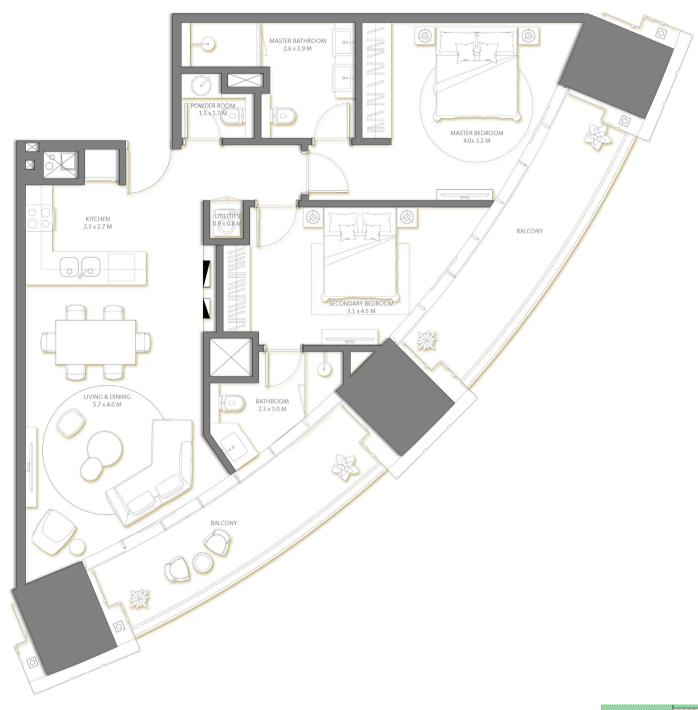

04

| Suite Area   | 1,024 | Sq.ft. |  |
|--------------|-------|--------|--|
| Balcony Area | 321   | Sq.ft. |  |
| TOTAL AREA   | 1,345 | Sq.ft. |  |

Level

| MASTER BEDROOM 4.0x 3.2 M               |                                |
|-----------------------------------------|--------------------------------|
| BALCONY  SECONDARY BEDROOM  3.1 x 4.5 M | KITCHEN 2.3 x 2.7 M            |
| BATHROOM 2.3 x 3.0 M  BALCONY           | LIVING & DINING<br>5.7 x 4.0 M |
|                                         |                                |