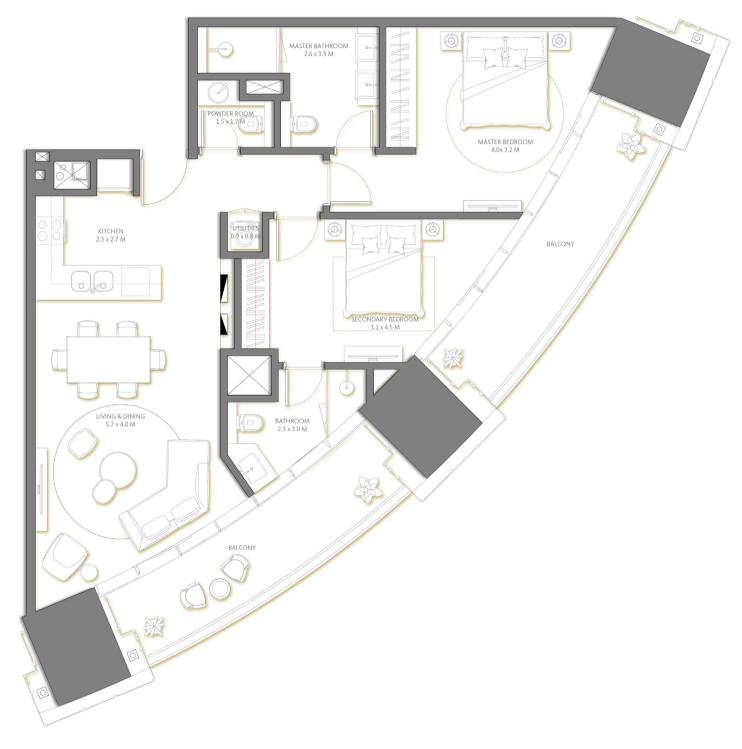

04

| Suite Area   | 1,024 | Sq.ft. |  |
|--------------|-------|--------|--|
| Balcony Area | 321   | Sq.ft. |  |
| TOTAL AREA   | 1,345 | Sq.ft. |  |

Level

| MASTER BEDROOM 4.0x 3.2 M               |                                |
|-----------------------------------------|--------------------------------|
| BALCONY  SECONDARY BEDROOM  3.1 x 4.5 M | KITCHEN 2.3 x 2.7 M            |
| BATHROOM 2.3 x 3.0 M  BALCONY           | LIVING & DINING<br>5.7 x 4.0 M |
|                                         |                                |