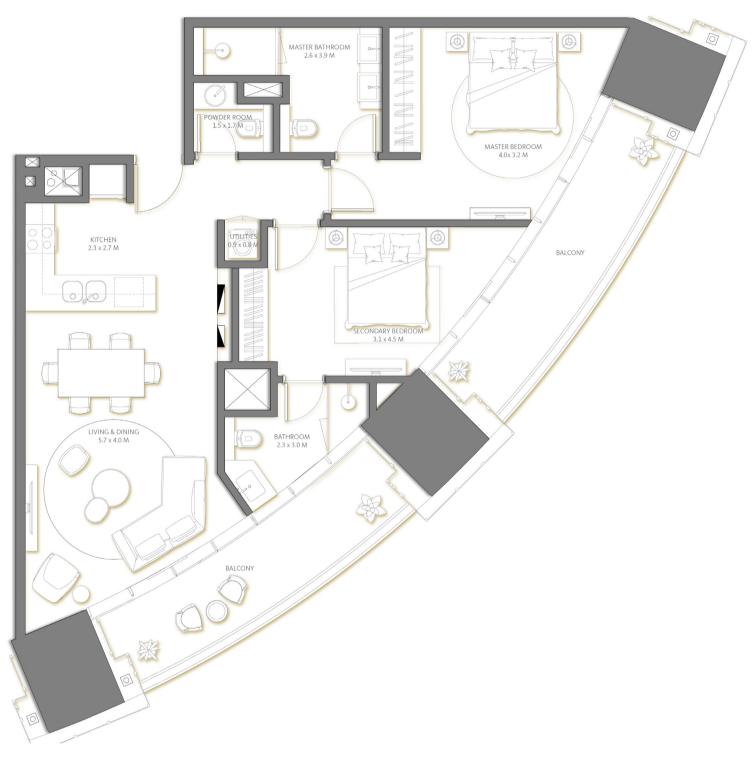

04

| Suite Area   | 1,024 | Sq.ft. |  |
|--------------|-------|--------|--|
| Balcony Area | 321   | Sq.ft. |  |
| TOTAL AREA   | 1,345 | Sq.ft. |  |

Level

| MASTER BEDROOM 4.0x 3.2 M               |                                |
|-----------------------------------------|--------------------------------|
| BALCONY  SECONDARY BEDROOM  3.1 x 4.5 M | KITCHEN 2.3 x 2.7 M            |
| BATHROOM 2.3 x 3.0 M  BALCONY           | LIVING & DINING<br>5.7 x 4.0 M |
|                                         |                                |