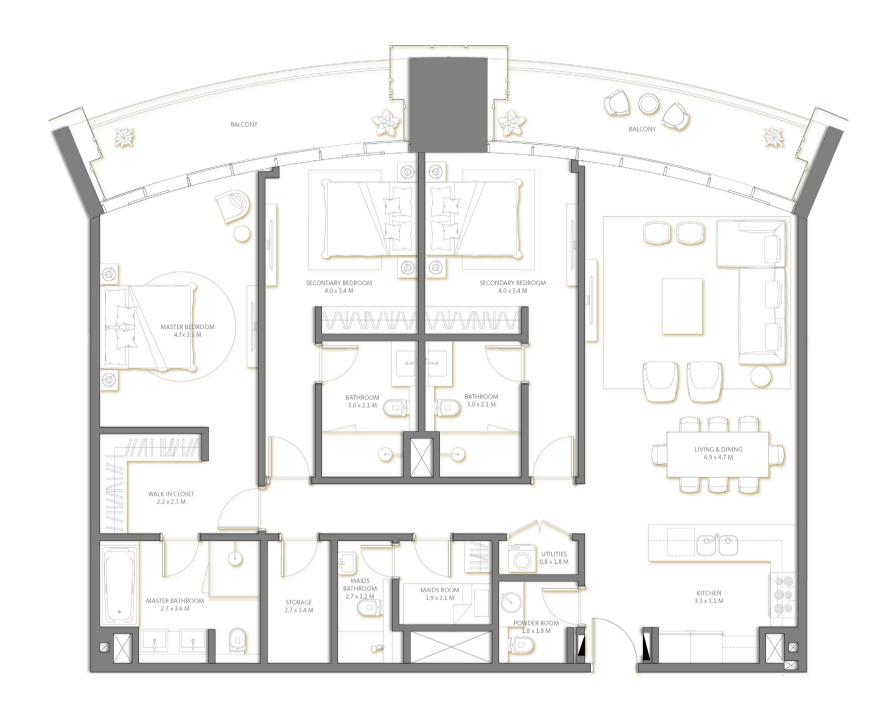

03

Sq.ft. 1,822 **Suite Area** Sq.ft. **Balcony Area** 324 Sq.ft. **TOTAL AREA** 2,146

Level

Bedrooms

48-52 3BR

Key Plan

04

Suite Area1,044Sq.ft.Balcony Area321Sq.ft.TOTAL AREA1,365Sq.ft.

Suite Area1,823Sq.ft.Balcony Area324Sq.ft.TOTAL AREA2,147Sq.ft.

Level

Bedrooms

48-52 3BR

Key Plan

09

Suite Area1,039Sq.ft.Balcony Area322Sq.ft.TOTAL AREA1,361Sq.ft.

Level 18 52