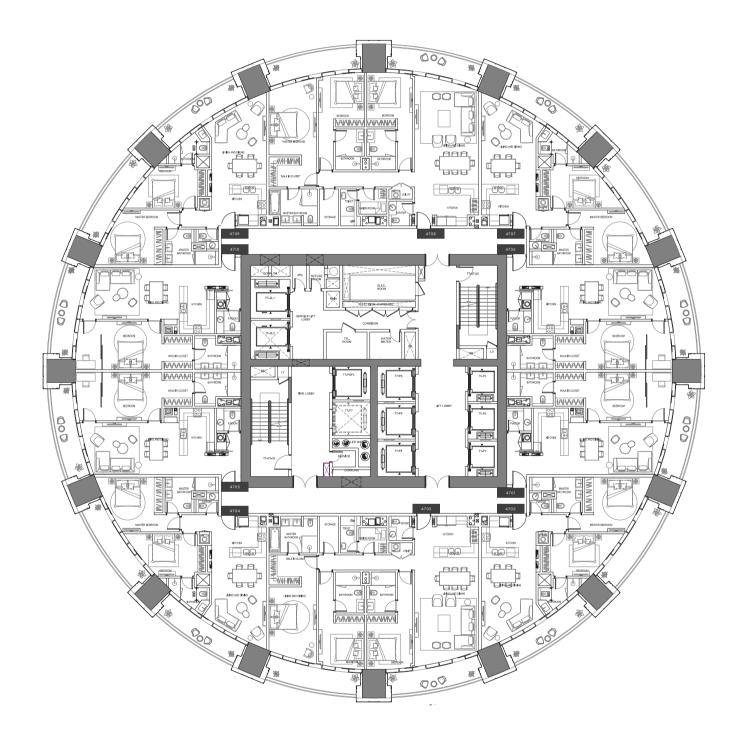

### Level

## 16-35

PALM JUMEIRAH

PALM JUMEIRAH

01

Suite Area1,006Sq.ft.Balcony Area162Sq.ft.TOTAL AREA1,168Sq.ft.

Level 16-35

Key Plan

02