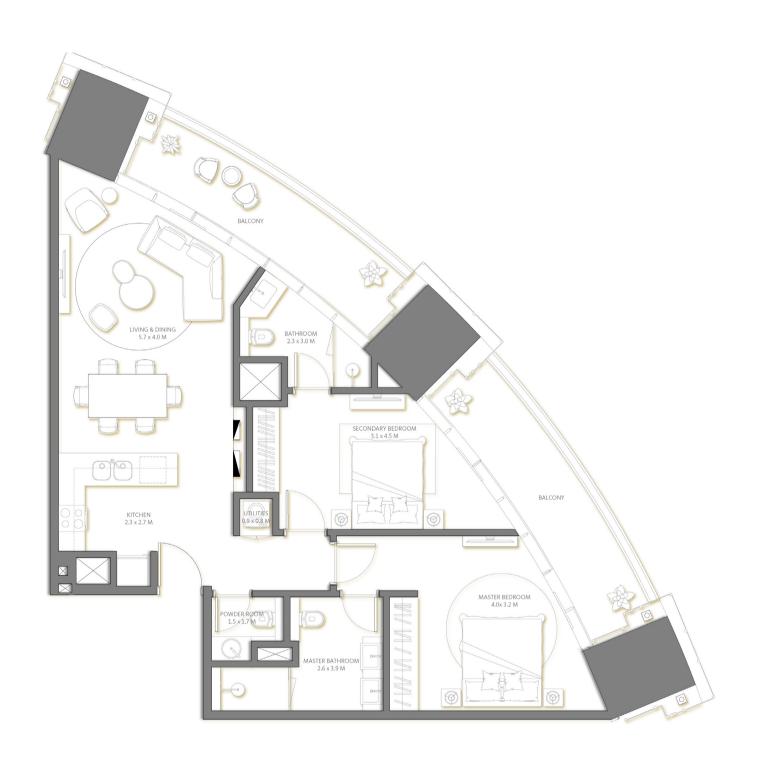

04

| Suite Area   | 1,024 | Sq.ft. |  |
|--------------|-------|--------|--|
| Balcony Area | 321   | Sq.ft. |  |
| TOTAL AREA   | 1,345 | Sq.ft. |  |

Level

| MASTER BEDROOM 4.0x 3.2 M               |                                |
|-----------------------------------------|--------------------------------|
| BALCONY  SECONDARY BEDROOM  3.1 x 4.5 M | KITCHEN 2.3 x 2.7 M            |
| BATHROOM 2.3 x 3.0 M  BALCONY           | LIVING & DINING<br>5.7 x 4.0 M |
|                                         |                                |