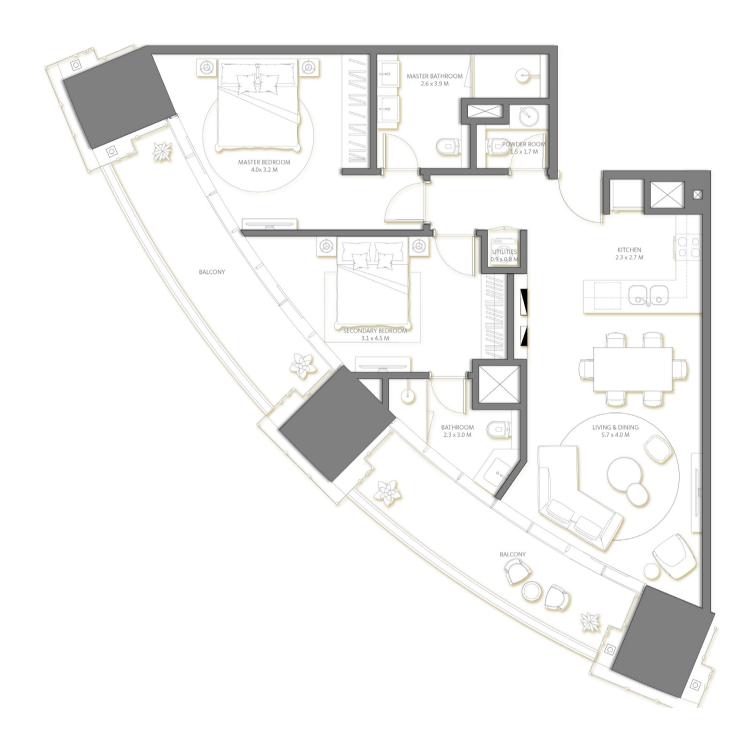

04

| Suite Area   | 1,024 | Sq.ft. |  |
|--------------|-------|--------|--|
| Balcony Area | 321   | Sq.ft. |  |
| TOTAL AREA   | 1,345 | Sq.ft. |  |

Level

| MASTER BEDROOM 4.0x 3.2 M               |                                |
|-----------------------------------------|--------------------------------|
| BALCONY  SECONDARY BEDROOM  3.1 x 4.5 M | KITCHEN 2.3 x 2.7 M            |
| BATHROOM 2.3 x 3.0 M  BALCONY           | LIVING & DINING<br>5.7 x 4.0 M |
|                                         |                                |