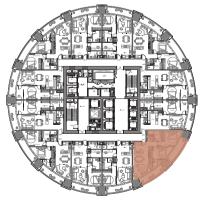

# Level 15

PALM JUMEIRAH

BURJ AL ARAB

PALM JUMEIRAH

01

Suite Area1,024Sq.ft.Balcony Area321Sq.ft.TOTAL AREA1,345Sq.ft.

Level

Key Plan