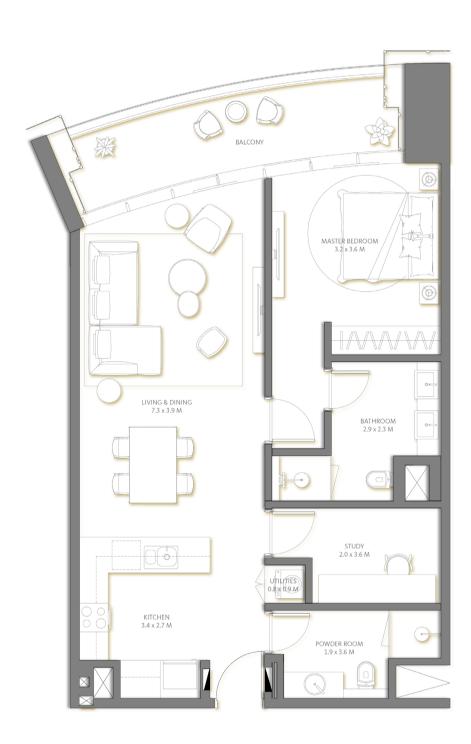

02

Suite Area906Sq.ft.Balcony Area162Sq.ft.TOTAL AREA1,068Sq.ft.

Level

Key Plan

03

Suite Area906Sq.ft.Balcony Area162Sq.ft.TOTAL AREA1,068Sq.ft.

Level

Key Plan