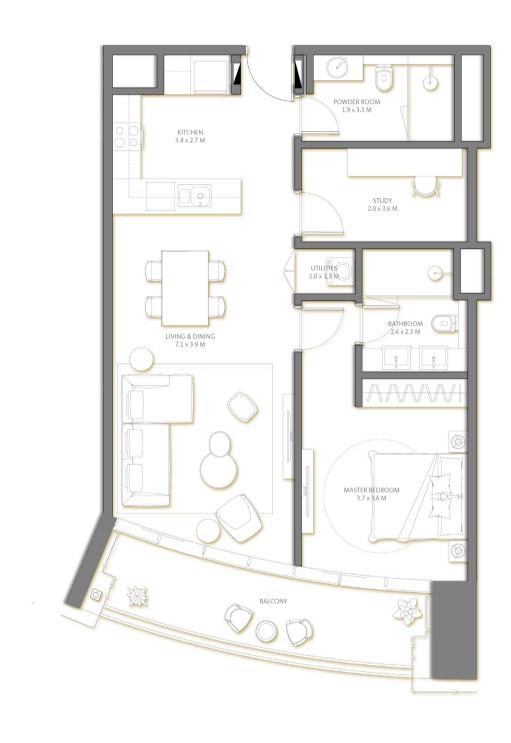

# Level 15

PALM JUMEIRAH

BURJ AL ARAB

PALM JUMEIRAH

01

Suite Area1,024Sq.ft.Balcony Area321Sq.ft.TOTAL AREA1,345Sq.ft.

Level

Key Plan