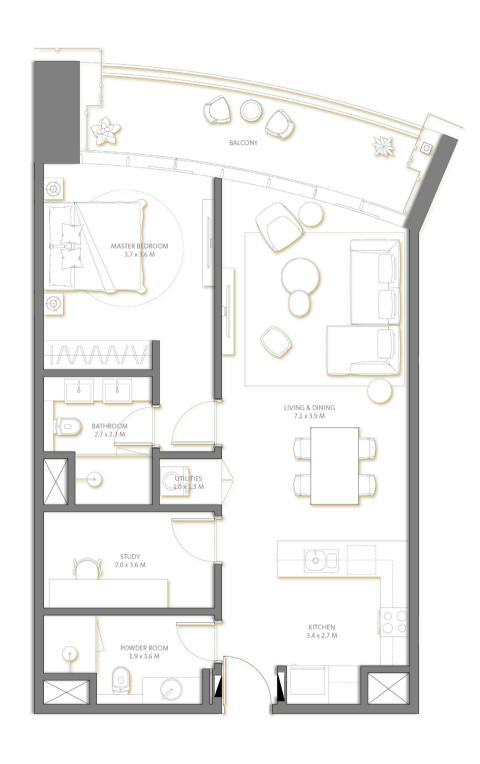

02

Suite Area906Sq.ft.Balcony Area162Sq.ft.TOTAL AREA1,068Sq.ft.

Level

Key Plan

03

Suite Area906Sq.ft.Balcony Area162Sq.ft.TOTAL AREA1,068Sq.ft.

Level

Key Plan