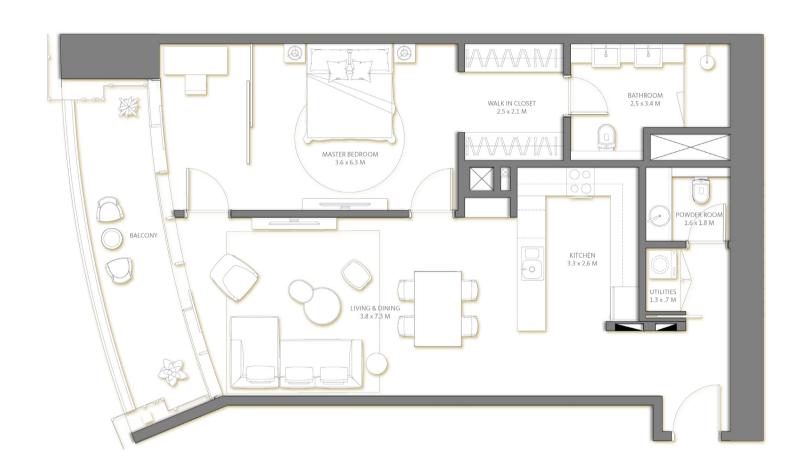

Bedrooms

48-52 2BR

Key Plan

10

Suite Area1,006Sq.ft.Balcony Area162Sq.ft.TOTAL AREA1,168Sq.ft.

Level Bedrooms 1BR

| Living 3.83                   | DINING 7.3 M  UTILITIES 1.3 x 0.7 M    |
|-------------------------------|----------------------------------------|
| BALCONY                       | 3.3 x 2.6 M POWDER ROOM 1.6 x 1.8 M    |
| MASTER BEDROOI<br>3.6 x 6.3 M |                                        |
|                               | WALK IN CLOSET 2.5 x 2.1 M 2.5 x 3.4 M |
|                               |                                        |