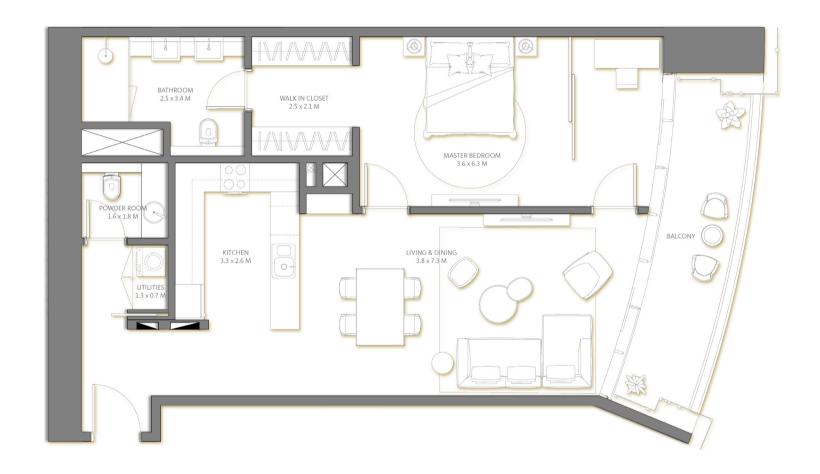

Bedrooms

48-52 2BR

Key Plan

10

Suite Area1,006Sq.ft.Balcony Area162Sq.ft.TOTAL AREA1,168Sq.ft.

Level Bedrooms 1BR

| Living 3.83                   | DINING 7.3 M  UTILITIES 1.3 x 0.7 M    |
|-------------------------------|----------------------------------------|
| BALCONY                       | 3.3 x 2.6 M POWDER ROOM 1.6 x 1.8 M    |
| MASTER BEDROOI<br>3.6 x 6.3 M |                                        |
|                               | WALK IN CLOSET 2.5 x 2.1 M 2.5 x 3.4 M |
|                               |                                        |