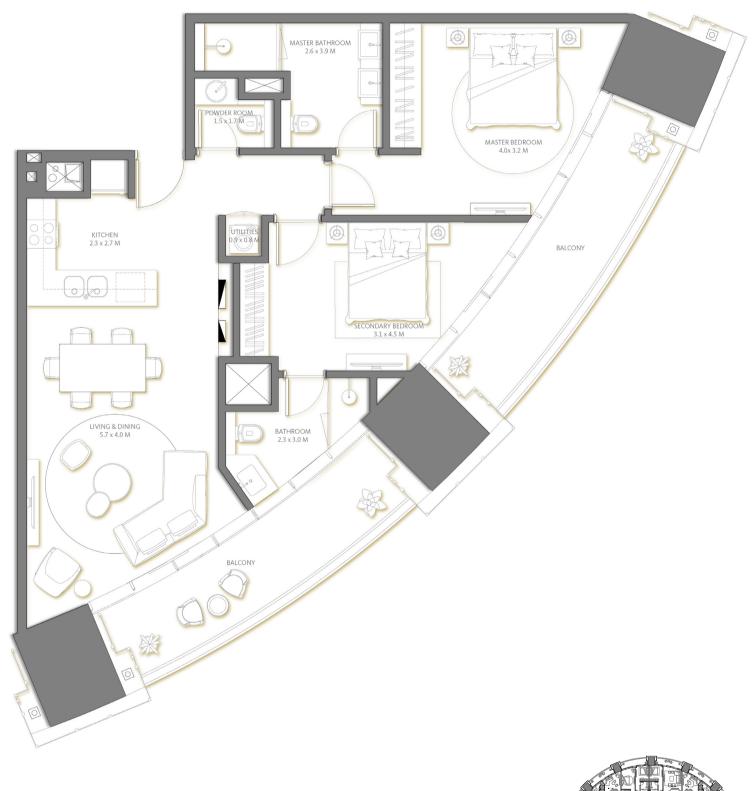

03

Sq.ft. 1,822 **Suite Area** Sq.ft. **Balcony Area** 324 Sq.ft. **TOTAL AREA** 2,146

Level

Bedrooms

48-52 3BR

Key Plan

04

Suite Area1,044Sq.ft.Balcony Area321Sq.ft.TOTAL AREA1,365Sq.ft.

Suite Area1,823Sq.ft.Balcony Area324Sq.ft.TOTAL AREA2,147Sq.ft.

Level

Bedrooms

48-52 3BR

Key Plan

09

Suite Area1,039Sq.ft.Balcony Area322Sq.ft.TOTAL AREA1,361Sq.ft.

Level 18 52