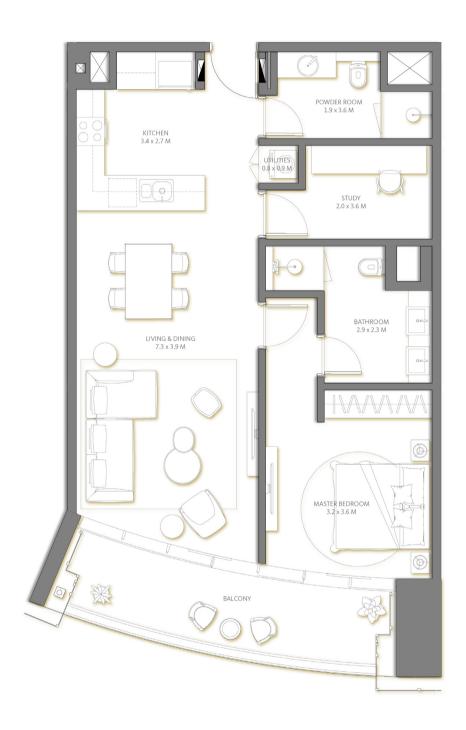

02

Suite Area906Sq.ft.Balcony Area162Sq.ft.TOTAL AREA1,068Sq.ft.

Level

Key Plan

03

Suite Area906Sq.ft.Balcony Area162Sq.ft.TOTAL AREA1,068Sq.ft.

Level

Key Plan