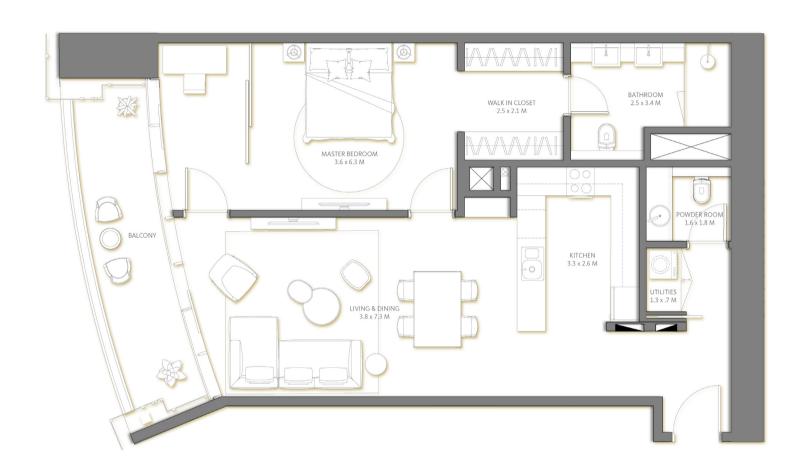

04

| Suite Area   | 1,024 | Sq.ft. |  |
|--------------|-------|--------|--|
| Balcony Area | 321   | Sq.ft. |  |
| TOTAL AREA   | 1,345 | Sq.ft. |  |

Level

| MASTER BEDROOM 4.0x 3.2 M               |                                |
|-----------------------------------------|--------------------------------|
| BALCONY  SECONDARY BEDROOM  3.1 x 4.5 M | KITCHEN 2.3 x 2.7 M            |
| BATHROOM 2.3 x 3.0 M  BALCONY           | LIVING & DINING<br>5.7 x 4.0 M |
|                                         |                                |