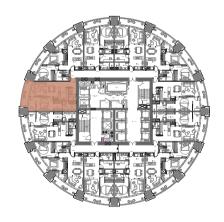

02

Suite Area906Sq.ft.Balcony Area162Sq.ft.TOTAL AREA1,068Sq.ft.

Level

Key Plan

03

Suite Area906Sq.ft.Balcony Area162Sq.ft.TOTAL AREA1,068Sq.ft.

Level

Key Plan