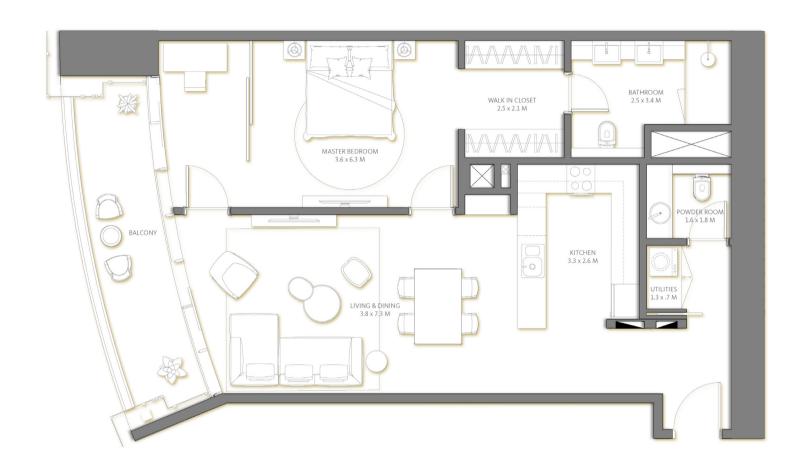

04

| Suite Area   | 1,024 | Sq.ft. |  |
|--------------|-------|--------|--|
| Balcony Area | 321   | Sq.ft. |  |
| TOTAL AREA   | 1,345 | Sq.ft. |  |

Level

| MASTER BEDROOM 4.0x 3.2 M               |                                |
|-----------------------------------------|--------------------------------|
| BALCONY  SECONDARY BEDROOM  3.1 x 4.5 M | KITCHEN 2.3 x 2.7 M            |
| BATHROOM 2.3 x 3.0 M  BALCONY           | LIVING & DINING<br>5.7 x 4.0 M |
|                                         |                                |