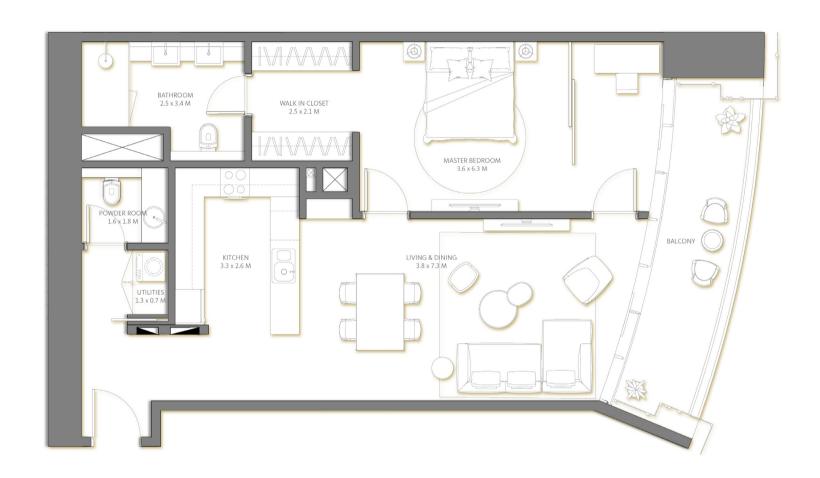

Bedrooms

48-52 2BR

Key Plan

10

Suite Area1,006Sq.ft.Balcony Area162Sq.ft.TOTAL AREA1,168Sq.ft.

Level Bedrooms 1BR

| Living 3.83                   | DINING 7.3 M  UTILITIES 1.3 x 0.7 M    |
|-------------------------------|----------------------------------------|
| BALCONY                       | 3.3 x 2.6 M POWDER ROOM 1.6 x 1.8 M    |
| MASTER BEDROOI<br>3.6 x 6.3 M |                                        |
|                               | WALK IN CLOSET 2.5 x 2.1 M 2.5 x 3.4 M |
|                               |                                        |