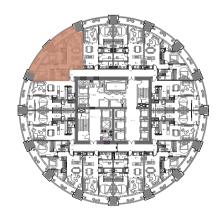

# Level 15

PALM JUMEIRAH

BURJ AL ARAB

PALM JUMEIRAH

01

Suite Area1,024Sq.ft.Balcony Area321Sq.ft.TOTAL AREA1,345Sq.ft.

Level

Key Plan