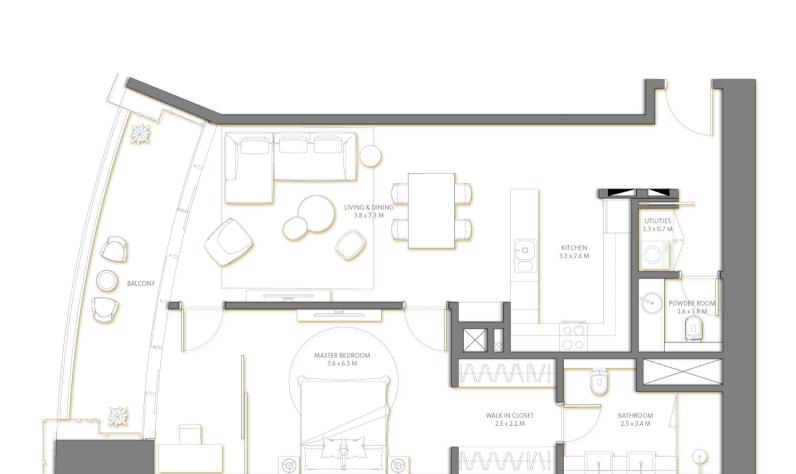

Bedrooms

48-52 2BR

Key Plan

10

Suite Area1,006Sq.ft.Balcony Area162Sq.ft.TOTAL AREA1,168Sq.ft.

Level Bedrooms 1BR

| Living 3.83                   | DINING 7.3 M  UTILITIES 1.3 x 0.7 M    |
|-------------------------------|----------------------------------------|
| BALCONY                       | 3.3 x 2.6 M POWDER ROOM 1.6 x 1.8 M    |
| MASTER BEDROOI<br>3.6 x 6.3 M |                                        |
|                               | WALK IN CLOSET 2.5 x 2.1 M 2.5 x 3.4 M |
|                               |                                        |