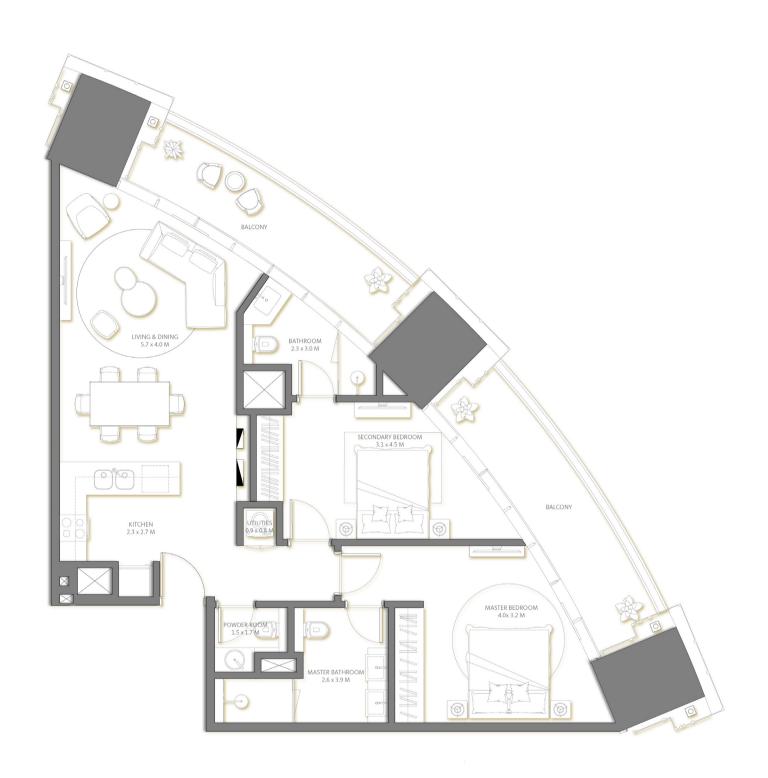

04

| Suite Area   | 1,024 | Sq.ft. |  |
|--------------|-------|--------|--|
| Balcony Area | 321   | Sq.ft. |  |
| TOTAL AREA   | 1,345 | Sq.ft. |  |

Level

| MASTER BEDROOM 4.0x 3.2 M               |                                |
|-----------------------------------------|--------------------------------|
| BALCONY  SECONDARY BEDROOM  3.1 x 4.5 M | KITCHEN 2.3 x 2.7 M            |
| BATHROOM 2.3 x 3.0 M  BALCONY           | LIVING & DINING<br>5.7 x 4.0 M |
|                                         |                                |