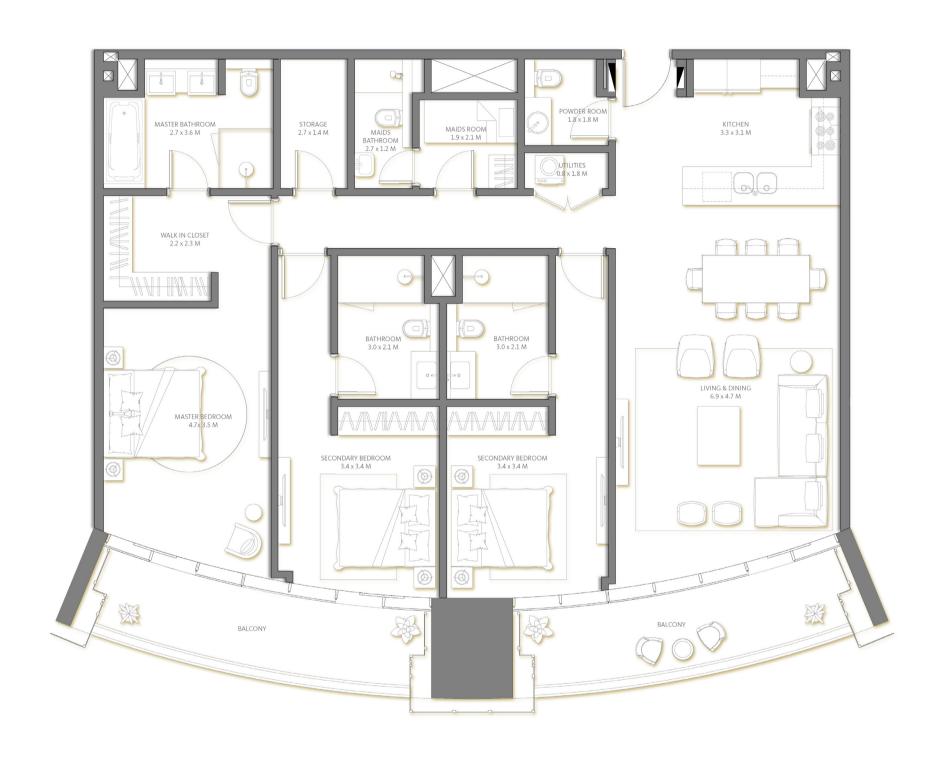

# Level 15

PALM JUMEIRAH

BURJ AL ARAB

PALM JUMEIRAH

01

Suite Area1,024Sq.ft.Balcony Area321Sq.ft.TOTAL AREA1,345Sq.ft.

Level

Key Plan