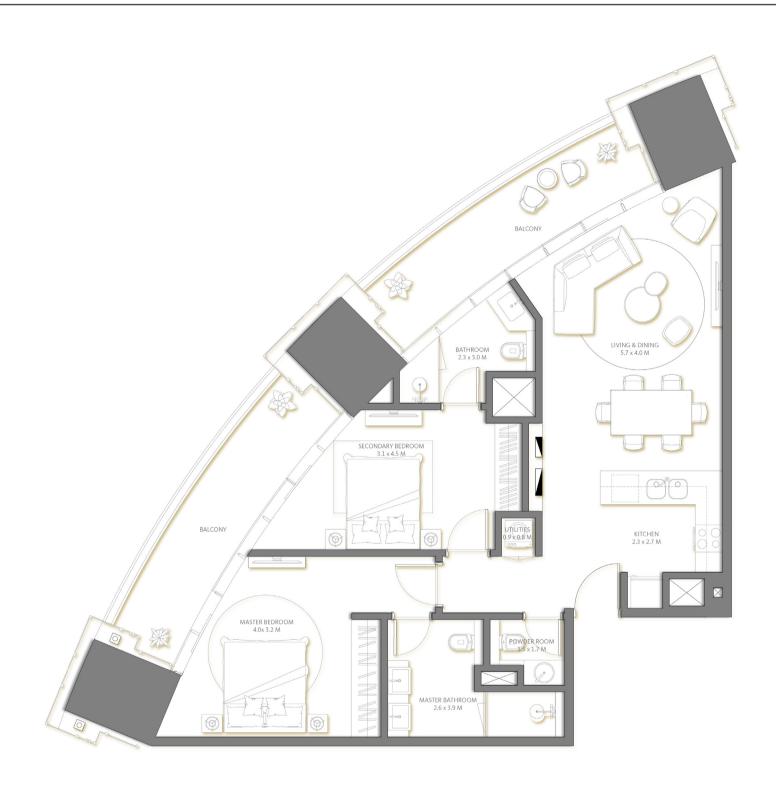

04

| Suite Area   | 1,024 | Sq.ft. |  |
|--------------|-------|--------|--|
| Balcony Area | 321   | Sq.ft. |  |
| TOTAL AREA   | 1,345 | Sq.ft. |  |

Level

| MASTER BEDROOM 4.0x 3.2 M               |                                |
|-----------------------------------------|--------------------------------|
| BALCONY  SECONDARY BEDROOM  3.1 x 4.5 M | KITCHEN 2.3 x 2.7 M            |
| BATHROOM 2.3 x 3.0 M  BALCONY           | LIVING & DINING<br>5.7 x 4.0 M |
|                                         |                                |