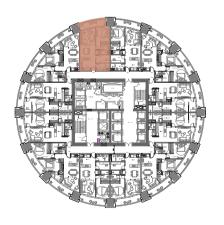

# Level 15

PALM JUMEIRAH

BURJ AL ARAB

PALM JUMEIRAH

01

Suite Area1,024Sq.ft.Balcony Area321Sq.ft.TOTAL AREA1,345Sq.ft.

Level

Key Plan