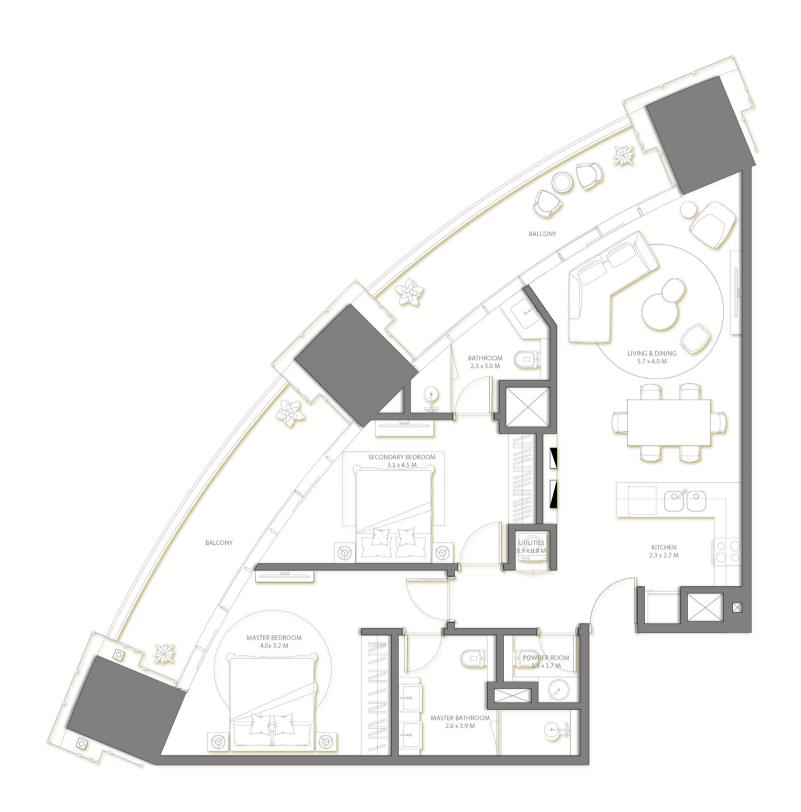

04

| Suite Area   | 1,024 | Sq.ft. |  |
|--------------|-------|--------|--|
| Balcony Area | 321   | Sq.ft. |  |
| TOTAL AREA   | 1,345 | Sq.ft. |  |

Level

| MASTER BEDROOM 4.0x 3.2 M               |                                |
|-----------------------------------------|--------------------------------|
| BALCONY  SECONDARY BEDROOM  3.1 x 4.5 M | KITCHEN 2.3 x 2.7 M            |
| BATHROOM 2.3 x 3.0 M  BALCONY           | LIVING & DINING<br>5.7 x 4.0 M |
|                                         |                                |