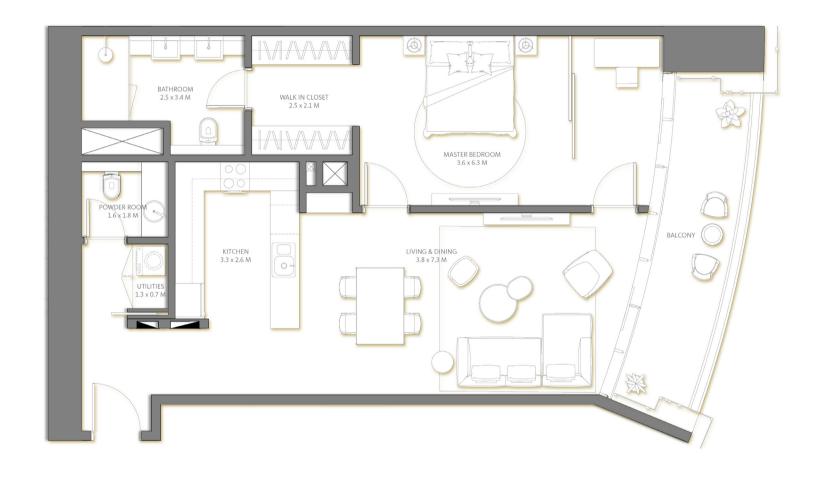

04

| Suite Area   | 1,024 | Sq.ft. |  |
|--------------|-------|--------|--|
| Balcony Area | 321   | Sq.ft. |  |
| TOTAL AREA   | 1,345 | Sq.ft. |  |

Level

| MASTER BEDROOM 4.0x 3.2 M               |                                |
|-----------------------------------------|--------------------------------|
| BALCONY  SECONDARY BEDROOM  3.1 x 4.5 M | KITCHEN 2.3 x 2.7 M            |
| BATHROOM 2.3 x 3.0 M  BALCONY           | LIVING & DINING<br>5.7 x 4.0 M |
|                                         |                                |