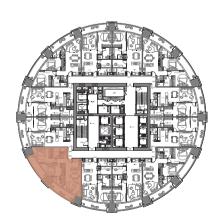

03

Sq.ft. 1,822 **Suite Area** Sq.ft. **Balcony Area** 324 Sq.ft. **TOTAL AREA** 2,146

Level

Bedrooms

48-52 3BR

Key Plan

04

Suite Area1,044Sq.ft.Balcony Area321Sq.ft.TOTAL AREA1,365Sq.ft.