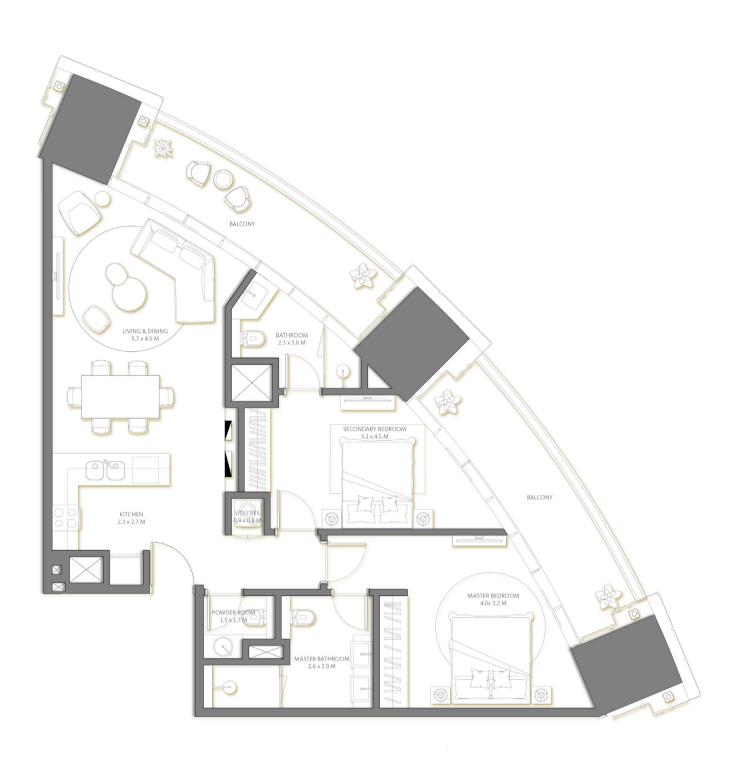

04

| Suite Area   | 1,024 | Sq.ft. |  |
|--------------|-------|--------|--|
| Balcony Area | 321   | Sq.ft. |  |
| TOTAL AREA   | 1,345 | Sq.ft. |  |

Level

| MASTER BEDROOM 4.0x 3.2 M               |                                |
|-----------------------------------------|--------------------------------|
| BALCONY  SECONDARY BEDROOM  3.1 x 4.5 M | KITCHEN 2.3 x 2.7 M            |
| BATHROOM 2.3 x 3.0 M  BALCONY           | LIVING & DINING<br>5.7 x 4.0 M |
|                                         |                                |