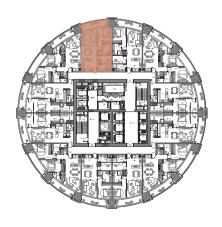

# Level 15

PALM JUMEIRAH

BURJ AL ARAB

PALM JUMEIRAH

01

Suite Area1,024Sq.ft.Balcony Area321Sq.ft.TOTAL AREA1,345Sq.ft.

Level

Key Plan

04

| Suite Area   | 1,024 | Sq.ft. |  |
|--------------|-------|--------|--|
| Balcony Area | 321   | Sq.ft. |  |
| TOTAL AREA   | 1,345 | Sq.ft. |  |

Level

| MASTER BEDROOM 4.0x 3.2 M               |                                |
|-----------------------------------------|--------------------------------|
| BALCONY  SECONDARY BEDROOM  3.1 x 4.5 M | KITCHEN 2.3 x 2.7 M            |
| BATHROOM 2.3 x 3.0 M  BALCONY           | LIVING & DINING<br>5.7 x 4.0 M |
|                                         |                                |