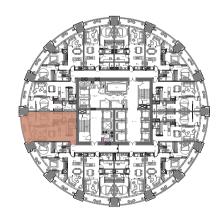

Bedrooms

48-52 2BR

Key Plan

10

Suite Area1,006Sq.ft.Balcony Area162Sq.ft.TOTAL AREA1,168Sq.ft.

Level Bedrooms 1BR

| Living 3.83                   | DINING 7.3 M  UTILITIES 1.3 x 0.7 M    |
|-------------------------------|----------------------------------------|
| BALCONY                       | 3.3 x 2.6 M POWDER ROOM 1.6 x 1.8 M    |
| MASTER BEDROOI<br>3.6 x 6.3 M |                                        |
|                               | WALK IN CLOSET 2.5 x 2.1 M 2.5 x 3.4 M |
|                               |                                        |